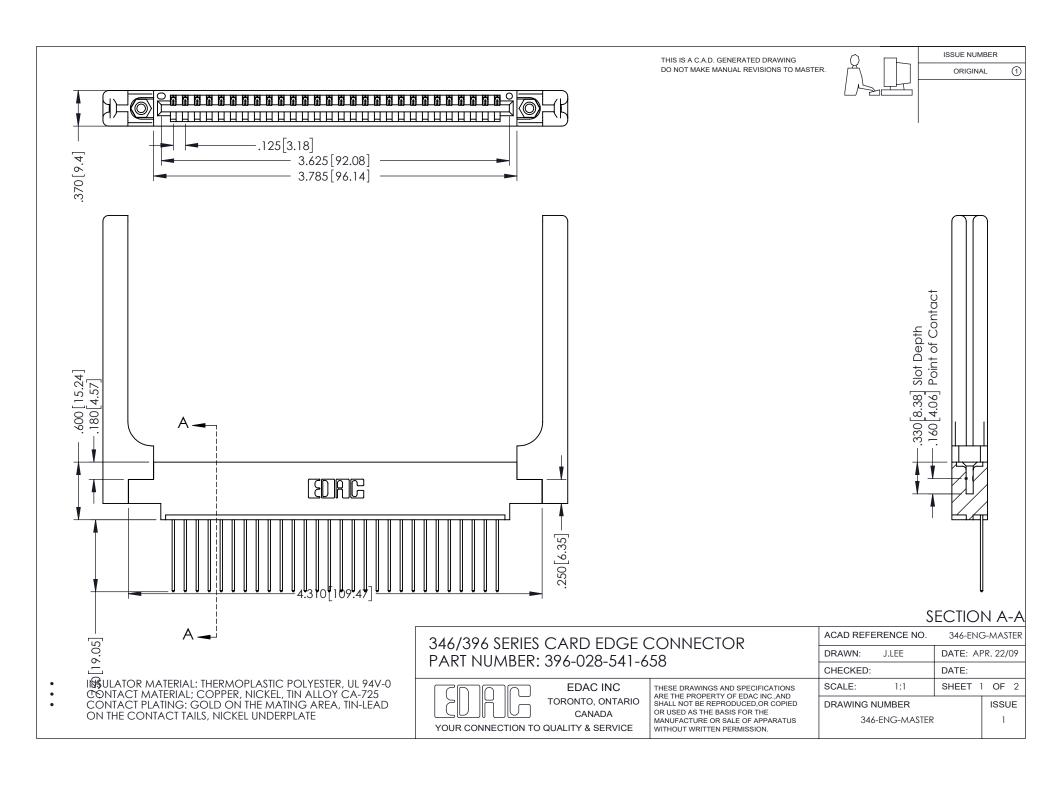

THIS IS A C.A.D. GENERATED DRAWING DO NOT MAKE MANUAL REVISIONS TO MASTER.

ORIGINAL 1

ISSUE NUMBER

**Contact Code 555** 

**Contact Code 556** 

INSULATOR MATERIAL: THERMOPLASTIC POLYESTER, UL 94V-0 CONTACT MATERIAL; COPPER, NICKEL, TIN ALLOY CA-725 CONTACT PLATING: GOLD ON THE MATING AREA, TIN-LEAD

ON THE CONTACT TAILS, NICKEL UNDERPLATE

## 346/396 SERIES CARD EDGE CONNECTOR CONTACT CODE 555,556,558,559,560 DIMENSIONS

YOUR CONNECTION TO QUALITY & SERVICE

**EDAC INC** TORONTO, ONTARIO CANADA

THESE DRAWINGS AND SPECIFICATIONS ARE THE PROPERTY OF EDAC INC.,AND SHALL NOT BE REPRODUCED, OR COPIED OR USED AS THE BASIS FOR THE MANUFACTURE OR SALE OF APPARATUS WITHOUT WRITTEN PERMISSION.