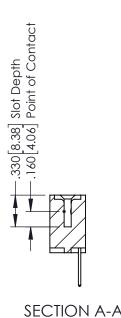

THIS IS A C.A.D. GENERATED DRAWING DO NOT MAKE MANUAL REVISIONS TO MASTER.

ISSUE NUMBER

ORIGINAL

1

EDAG .250[6.35] 350 [8.89] -4.310[109.47]

> 346/396 SERIES CARD EDGE CONNECTOR PART NUMBER: 396-028-526-608

CHECKED: DATE: SCALE: OF 2 1:1 SHEET 1 DRAWING NUMBER **ISSUE** 346-ENG-MASTER

346-ENG-MASTER

DATE: APR. 22/09

ACAD REFERENCE NO.

J.LEE

DRAWN:

INSULATOR MATERIAL: THERMOPLASTIC POLYESTER, UL 94V-0 CONTACT MATERIAL; COPPER, NICKEL, TIN ALLOY CA-725 CONTACT PLATING: GOLD ON THE MATING AREA, TIN-LEAD ON THE CONTACT TAILS, NICKEL UNDERPLATE