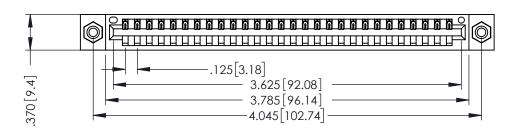

THIS IS A C.A.D. GENERATED DRAWING DO NOT MAKE MANUAL REVISIONS TO MASTER.

ISSUE NUMBER

ORIGINAL

1

EDAG .250[6.35] 350 [8.89] -4.310[109.47]

> 346/396 SERIES CARD EDGE CONNECTOR PART NUMBER: 396-028-526-608

CHECKED: DATE: SCALE: OF 2 1:1 SHEET 1 DRAWING NUMBER **ISSUE** 346-ENG-MASTER

346-ENG-MASTER

DATE: APR. 22/09

ACAD REFERENCE NO.

J.LEE

DRAWN:

INSULATOR MATERIAL: THERMOPLASTIC POLYESTER, UL 94V-0 CONTACT MATERIAL; COPPER, NICKEL, TIN ALLOY CA-725 CONTACT PLATING: GOLD ON THE MATING AREA, TIN-LEAD ON THE CONTACT TAILS, NICKEL UNDERPLATE