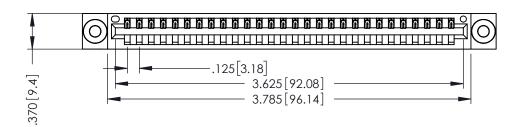

THIS IS A C.A.D. GENERATED DRAWING DO NOT MAKE MANUAL REVISIONS TO MASTER.

ISSUE NUMBER

ORIGINAL

1

EDAG .250[6.35] 350 [8.89] -4.310[109.47]

346/396 SERIES CARD EDGE CONNECTOR PART NUMBER: 396-028-526-603

YOUR CONNECTION TO QUALITY & SERVICE

346-ENG-MASTER

ACAD REFERENCE NO.

INSULATOR MATERIAL: THERMOPLASTIC POLYESTER, UL 94V-0 CONTACT MATERIAL; COPPER, NICKEL, TIN ALLOY CA-725 CONTACT PLATING: GOLD ON THE MATING AREA, TIN-LEAD ON THE CONTACT TAILS, NICKEL UNDERPLATE