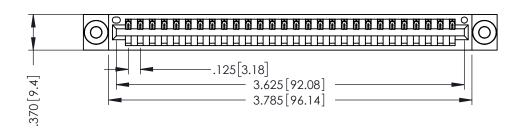

THIS IS A C.A.D. GENERATED DRAWING DO NOT MAKE MANUAL REVISIONS TO MASTER.

ISSUE NUMBER

ORIGINAL

1

.330 [8.38] Slot Depth .160 [4.06] Point of Contact

**SECTION A-A** 

346/396 SERIES CARD EDGE CONNECTOR PART NUMBER: 396-028-526-103

YOUR CONNECTION TO QUALITY & SERVICE

**EDAC INC** TORONTO, ONTARIO CANADA

THESE DRAWINGS AND SPECIFICATIONS ARE THE PROPERTY OF EDAC INC., AND SHALL NOT BE REPRODUCED,OR COPIED OR USED AS THE BASIS FOR THE MANUFACTURE OR SALE OF APPARATUS WITHOUT WRITTEN PERMISSION.

| ACAD REFERENCE NO. | 346-ENG-MASTER   |
|--------------------|------------------|
| DRAWN: J.LEE       | DATE: APR. 22/09 |
| CHECKED:           | DATE:            |
| SCALE: 1:1         | SHEET 1 OF 2     |
| DRAWING NUMBER     | ISSUE            |
| 346-ENG-MASTER     | 1 1              |