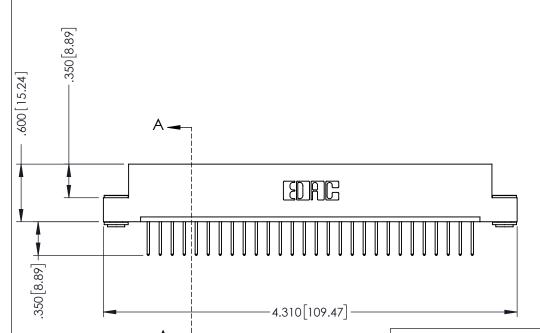

THIS IS A C.A.D. GENERATED DRAWING DO NOT MAKE MANUAL REVISIONS TO MASTER.

ISSUE NUMBER

ORIGINAL

1

.330 [8.38] Slot Depth .160 [4.06] Point of Contact

**SECTION A-A** 

346/396 SERIES CARD EDGE CONNECTOR PART NUMBER: 396-028-526-103

YOUR CONNECTION TO QUALITY & SERVICE

**EDAC INC** TORONTO, ONTARIO CANADA

THESE DRAWINGS AND SPECIFICATIONS ARE THE PROPERTY OF EDAC INC., AND SHALL NOT BE REPRODUCED,OR COPIED OR USED AS THE BASIS FOR THE MANUFACTURE OR SALE OF APPARATUS WITHOUT WRITTEN PERMISSION.

| ACAD REFERENCE NO. | 346-ENG-MASTER   |
|--------------------|------------------|
| DRAWN: J.LEE       | DATE: APR. 22/09 |
| CHECKED:           | DATE:            |
| SCALE: 1:1         | SHEET 1 OF 2     |
| DRAWING NUMBER     | ISSUE            |
| 346-ENG-MASTER     | 1 1              |