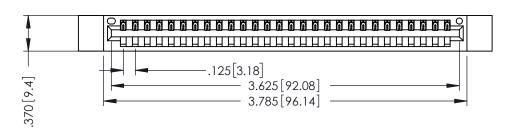

> 346/396 SERIES CARD EDGE CONNECTOR PART NUMBER: 396-028-521-612

YOUR CONNECTION TO QUALITY & SERVICE

**EDAC INC** TORONTO, ONTARIO CANADA

THESE DRAWINGS AND SPECIFICATIONS ARE THE PROPERTY OF EDAC INC., AND SHALL NOT BE REPRODUCED, OR COPIED OR USED AS THE BASIS FOR THE MANUFACTURE OR SALE OF APPARATUS WITHOUT WRITTEN PERMISSION.

| DRAWN: J.LEE   | DATE: AF | 'R. 22/09 |
|----------------|----------|-----------|
| CHECKED:       | DATE:    |           |
| SCALE: 1:1     | SHEET 1  | OF 2      |
| DRAWING NUMBER |          | ISSUE     |
| 346-ENG-MASTER | 1        |           |