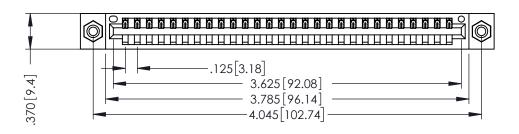

> 346/396 SERIES CARD EDGE CONNECTOR PART NUMBER: 396-028-521-608

YOUR CONNECTION TO QUALITY & SERVICE

**EDAC INC** TORONTO, ONTARIO CANADA

THESE DRAWINGS AND SPECIFICATIONS ARE THE PROPERTY OF EDAC INC., AND SHALL NOT BE REPRODUCED, OR COPIED OR USED AS THE BASIS FOR THE MANUFACTURE OR SALE OF APPARATUS WITHOUT WRITTEN PERMISSION.

THIS IS A C.A.D. GENERATED DRAWING DO NOT MAKE MANUAL REVISIONS TO MASTER.

ISSUE NUMBER

ORIGINAL

1

.330 [8.38] Slot Depth .160 [4.06] Point of Contact

SECTION A-A

346-ENG-MASTER

EDRG 150 .250[6.35]--4.310 [109.47]