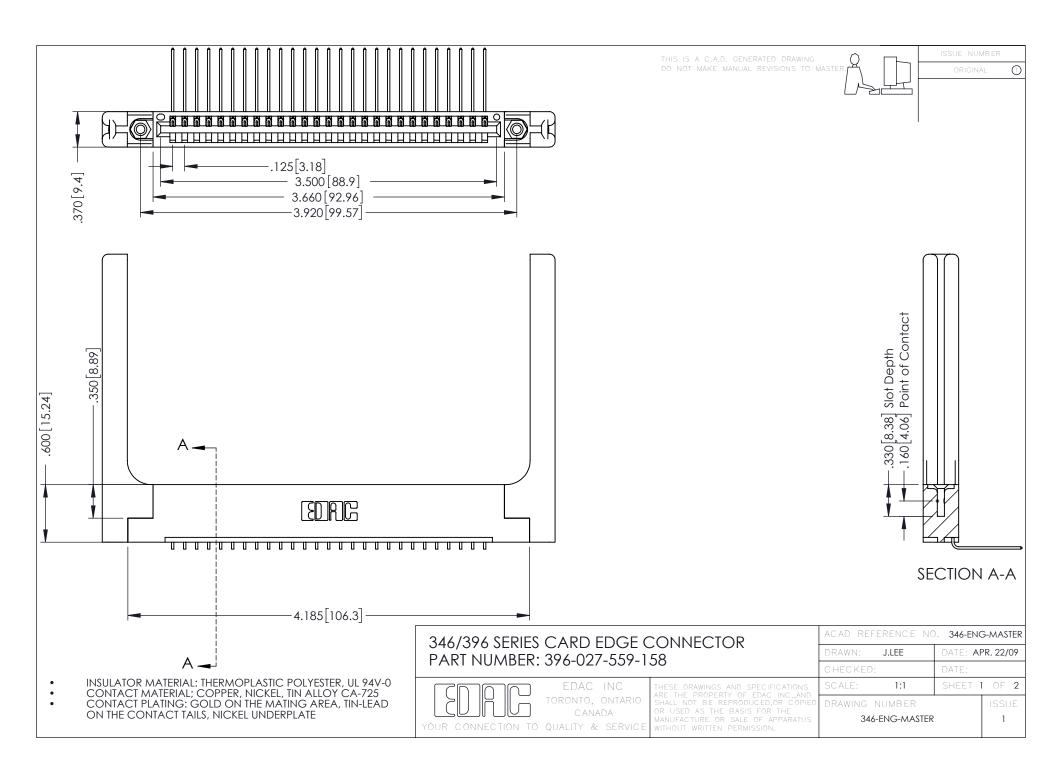

**Contact Code 555** 

**Contact Code 556** 

INSULATOR MATERIAL: THERMOPLASTIC POLYESTER, UL 94V-0 CONTACT MATERIAL; COPPER, NICKEL, TIN ALLOY CA-725

CONTACT PLATING: GOLD ON THE MATING AREA, TIN-LEAD ON THE CONTACT TAILS, NICKEL UNDERPLATE