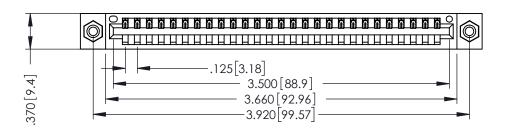

THIS IS A C.A.D. GENERATED DRAWING DO NOT MAKE MANUAL REVISIONS TO MASTER.

ISSUE NUMBER

ORIGINAL

1

.330 [8.38] Slot Depth .160 [4.06] Point of Contact **SECTION A-A** 

346/396 SERIES CARD EDGE CONNECTOR PART NUMBER: 396-027-526-608

| DRAWN: J.LEE   | DATE: APR. 22/09 |
|----------------|------------------|
| CHECKED:       | DATE:            |
| SCALE: 1:1     | SHEET 1 OF 2     |
| DRAWING NUMBER | ISSUE            |
| 346-ENG-MASTER | 1                |

346-ENG-MASTER

ACAD REFERENCE NO.

INSULATOR MATERIAL: THERMOPLASTIC POLYESTER, UL 94V-0 CONTACT MATERIAL; COPPER, NICKEL, TIN ALLOY CA-725 CONTACT PLATING: GOLD ON THE MATING AREA, TIN-LEAD ON THE CONTACT TAILS, NICKEL UNDERPLATE