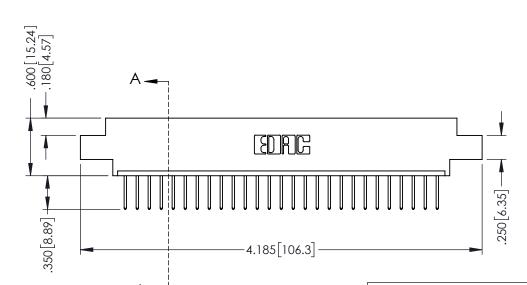

THIS IS A C.A.D. GENERATED DRAWING DO NOT MAKE MANUAL REVISIONS TO MASTER.

ISSUE NUMBER

ORIGINAL

1

.330 [8.38] Slot Depth .160 [4.06] Point of Contact **SECTION A-A** 

346/396 SERIES CARD EDGE CONNECTOR PART NUMBER: 396-027-526-608

| DRAWN: J.LEE   | DATE: APR. 22/09 |
|----------------|------------------|
| CHECKED:       | DATE:            |
| SCALE: 1:1     | SHEET 1 OF 2     |
| DRAWING NUMBER | ISSUE            |
| 346-ENG-MASTER | 1                |

346-ENG-MASTER

ACAD REFERENCE NO.

INSULATOR MATERIAL: THERMOPLASTIC POLYESTER, UL 94V-0 CONTACT MATERIAL; COPPER, NICKEL, TIN ALLOY CA-725 CONTACT PLATING: GOLD ON THE MATING AREA, TIN-LEAD ON THE CONTACT TAILS, NICKEL UNDERPLATE