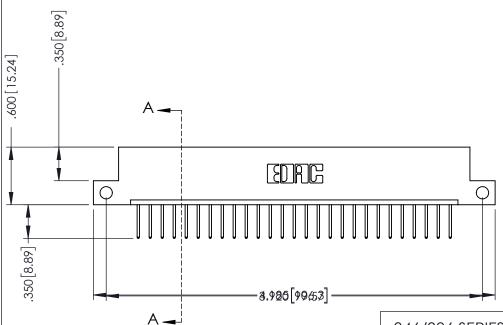

THIS IS A C.A.D. GENERATED DRAWING DO NOT MAKE MANUAL REVISIONS TO MASTER.

ISSUE NUMBER

ORIGINAL

1

.330 [8.38] Slot Depth .160 [4.06] Point of Contact **SECTION A-A** 

346/396 SERIES CARD EDGE CONNECTOR PART NUMBER: 396-027-526-112

| DRAWN: J.LEE   | DATE: APR. 22/09 |
|----------------|------------------|
| CHECKED:       | DATE:            |
| SCALE: 1:1     | SHEET 1 OF 2     |
| DRAWING NUMBER | ISSUE            |
| 346-ENG-MASTER | 1                |

346-ENG-MASTER

ACAD REFERENCE NO.

INSULATOR MATERIAL: THERMOPLASTIC POLYESTER, UL 94V-0 CONTACT MATERIAL; COPPER, NICKEL, TIN ALLOY CA-725 CONTACT PLATING: GOLD ON THE MATING AREA, TIN-LEAD

ON THE CONTACT TAILS, NICKEL UNDERPLATE