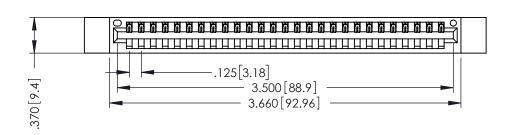

THIS IS A C.A.D. GENERATED DRAWING DO NOT MAKE MANUAL REVISIONS TO MASTER.

ISSUE NUMBER

ORIGINAL

1

.330 [8.38] Slot Depth .160 [4.06] Point of Contact **SECTION A-A** 

346/396 SERIES CARD EDGE CONNECTOR PART NUMBER: 396-027-526-112

| DRAWN: J.LEE   | DATE: APR. 22/09 |
|----------------|------------------|
| CHECKED:       | DATE:            |
| SCALE: 1:1     | SHEET 1 OF 2     |
| DRAWING NUMBER | ISSUE            |
| 346-ENG-MASTER | 1                |

346-ENG-MASTER

ACAD REFERENCE NO.

INSULATOR MATERIAL: THERMOPLASTIC POLYESTER, UL 94V-0 CONTACT MATERIAL; COPPER, NICKEL, TIN ALLOY CA-725 CONTACT PLATING: GOLD ON THE MATING AREA, TIN-LEAD

ON THE CONTACT TAILS, NICKEL UNDERPLATE