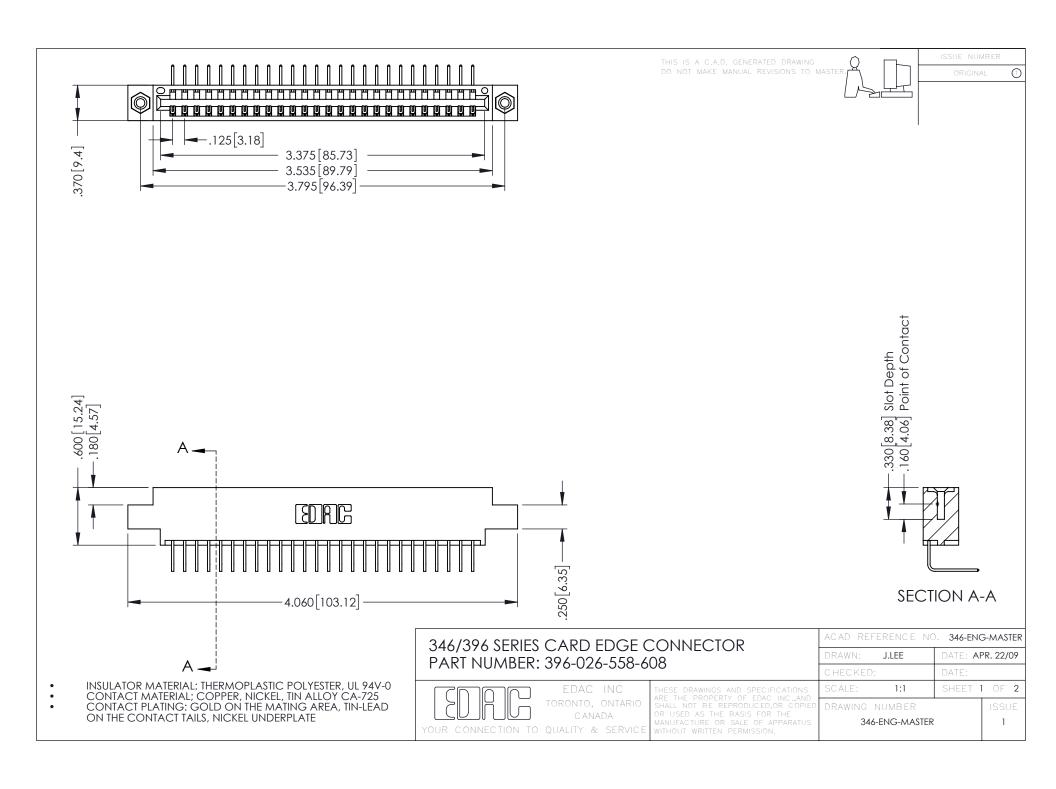

**Contact Code 555** 

**Contact Code 556** 

INSULATOR MATERIAL: THERMOPLASTIC POLYESTER, UL 94V-0 CONTACT MATERIAL; COPPER, NICKEL, TIN ALLOY CA-725 CONTACT PLATING: GOLD ON THE MATING AREA, TIN-LEAD

ON THE CONTACT TAILS, NICKEL UNDERPLATE

## 346/396 SERIES CARD EDGE CONNECTOR CONTACT CODE 555,556,558,559,560 DIMENSIONS

YOUR CONNECTION TO QUALITY & SERVICE

|   | ACAD REFERENCE NO. 346-ENG-MASTER |                  |
|---|-----------------------------------|------------------|
|   | DRAWN: J.LEE                      | DATE: APR. 22/09 |
|   | CHECKED:                          | DATE:            |
|   | SCALE: 1:1                        | SHEET 2 OF 2     |
| D | DRAWING NUMBER                    | ISSUE            |

346-ENG-MASTER