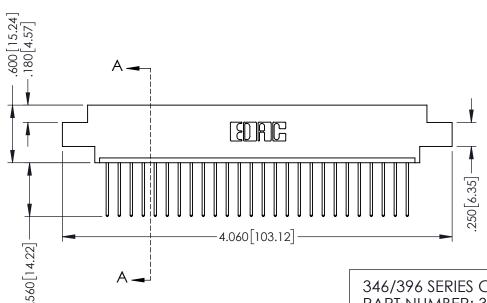

THIS IS A C.A.D. GENERATED DRAWING DO NOT MAKE MANUAL REVISIONS TO MASTER.

ISSUE NUMBER

ORIGINAL

1

INSULATOR MATERIAL: THERMOPLASTIC POLYESTER, UL 94V-0 CONTACT MATERIAL; COPPER, NICKEL, TIN ALLOY CA-725 CONTACT PLATING: GOLD ON THE MATING AREA, TIN-LEAD

ON THE CONTACT TAILS, NICKEL UNDERPLATE

.330 [8.38] Slot Depth .160 [4.06] Point of Contact **SECTION A-A** 

346/396 SERIES CARD EDGE CONNECTOR PART NUMBER: 396-026-540-607

**EDAC INC** TORONTO, ONTARIO CANADA

THESE DRAWINGS AND SPECIFICATIONS ARE THE PROPERTY OF EDAC INC., AND SHALL NOT BE REPRODUCED,OR COPIED OR USED AS THE BASIS FOR THE WITHOUT WRITTEN PERMISSION.

| DRAWN: J.LEE   | DATE: APR. 22/09 |
|----------------|------------------|
| CHECKED:       | DATE:            |
| SCALE: 1:1     | SHEET 1 OF 2     |
| DRAWING NUMBER | ISSUE            |
| 344-ENG-MASTER | 1 1              |

346-ENG-MASTER

ACAD REFERENCE NO.

MANUFACTURE OR SALE OF APPARATUS 346-ENG-MASTER YOUR CONNECTION TO QUALITY & SERVICE

THIS IS A C.A.D. GENERATED DRAWING DO NOT MAKE MANUAL REVISIONS TO MASTER.

ORIGINAL 1