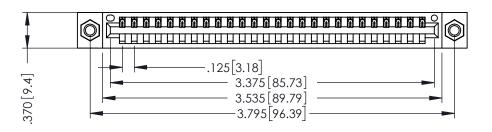

THIS IS A C.A.D. GENERATED DRAWING DO NOT MAKE MANUAL REVISIONS TO MASTER.

ISSUE NUMBER

ORIGINAL

1

INSULATOR MATERIAL: THERMOPLASTIC POLYESTER, UL 94V-0 CONTACT MATERIAL; COPPER, NICKEL, TIN ALLOY CA-725 CONTACT PLATING: GOLD ON THE MATING AREA, TIN-LEAD

ON THE CONTACT TAILS, NICKEL UNDERPLATE

.330 [8.38] Slot Depth .160 [4.06] Point of Contact **SECTION A-A** 

346/396 SERIES CARD EDGE CONNECTOR PART NUMBER: 396-026-540-607

**EDAC INC** TORONTO, ONTARIO CANADA

THESE DRAWINGS AND SPECIFICATIONS ARE THE PROPERTY OF EDAC INC., AND SHALL NOT BE REPRODUCED,OR COPIED OR USED AS THE BASIS FOR THE WITHOUT WRITTEN PERMISSION.

| DRAWN: J.LEE   | DATE: APR. 22/09 |
|----------------|------------------|
| CHECKED:       | DATE:            |
| SCALE: 1:1     | SHEET 1 OF 2     |
| DRAWING NUMBER | ISSUE            |
| 344-ENG-MASTER | 1 1              |

346-ENG-MASTER

ACAD REFERENCE NO.

MANUFACTURE OR SALE OF APPARATUS 346-ENG-MASTER YOUR CONNECTION TO QUALITY & SERVICE

THIS IS A C.A.D. GENERATED DRAWING DO NOT MAKE MANUAL REVISIONS TO MASTER.

ORIGINAL 1