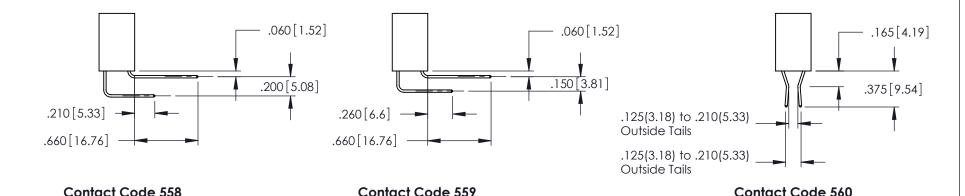

ISSUE NUMBER

**Contact Code 555** 

**Contact Code 556** 

INSULATOR MATERIAL: THERMOPLASTIC POLYESTER, UL 94V-0 CONTACT MATERIAL; COPPER, NICKEL, TIN ALLOY CA-725 CONTACT PLATING: GOLD ON THE MATING AREA, TIN-LEAD

ON THE CONTACT TAILS, NICKEL UNDERPLATE

## 346/396 SERIES CARD EDGE CONNECTOR CONTACT CODE 555,556,558,559,560 DIMENSIONS

YOUR CONNECTION TO QUALITY & SERVICE

**EDAC INC** TORONTO, ONTARIO CANADA

THESE DRAWINGS AND SPECIFICATIONS ARE THE PROPERTY OF EDAC INC.,AND SHALL NOT BE REPRODUCED, OR COPIED OR USED AS THE BASIS FOR THE MANUFACTURE OR SALE OF APPARATUS WITHOUT WRITTEN PERMISSION.

|   | ACAD REFERENCE NO. | 346-ENG-MASTER   |
|---|--------------------|------------------|
|   | DRAWN: J.LEE       | DATE: APR. 22/09 |
| ) | CHECKED:           | DATE:            |
|   | SCALE: 1:1         | SHEET 2 OF 2     |
|   | DRAWING NUMBER     | ISSUE            |
|   | 346-ENG-MASTER     | 1                |