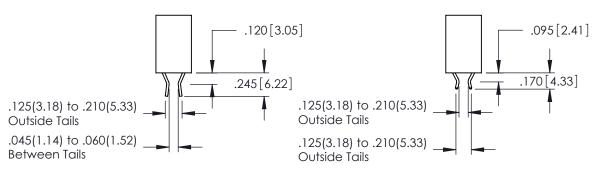

ISSUE NUMBER

**Contact Code 555** 

**Contact Code 556** 

INSULATOR MATERIAL: THERMOPLASTIC POLYESTER, UL 94V-0 CONTACT MATERIAL; COPPER, NICKEL, TIN ALLOY CA-725 CONTACT PLATING: GOLD ON THE MATING AREA, TIN-LEAD

ON THE CONTACT TAILS, NICKEL UNDERPLATE

## 346/396 SERIES CARD EDGE CONNECTOR CONTACT CODE 555,556,558,559,560 DIMENSIONS

YOUR CONNECTION TO QUALITY & SERVICE

**EDAC INC** TORONTO, ONTARIO CANADA

THESE DRAWINGS AND SPECIFICATIONS ARE THE PROPERTY OF EDAC INC.,AND SHALL NOT BE REPRODUCED, OR COPIED OR USED AS THE BASIS FOR THE MANUFACTURE OR SALE OF APPARATUS WITHOUT WRITTEN PERMISSION.

|   | ACAD REFERENCE NO. | 346-ENG-MASTER   |
|---|--------------------|------------------|
|   | DRAWN: J.LEE       | DATE: APR. 22/09 |
| ) | CHECKED:           | DATE:            |
|   | SCALE: 1:1         | SHEET 2 OF 2     |
|   | DRAWING NUMBER     | ISSUE            |
|   | 346-ENG-MASTER     | 1                |