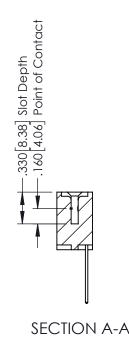

## 346/396 SERIES CARD EDGE CONNECTOR CONTACT CODE 555,556,558,559,560 DIMENSIONS

YOUR CONNECTION TO QUALITY & SERVICE

**EDAC INC** TORONTO, ONTARIO CANADA

THESE DRAWINGS AND SPECIFICATIONS ARE THE PROPERTY OF EDAC INC.,AND SHALL NOT BE REPRODUCED, OR COPIED OR USED AS THE BASIS FOR THE MANUFACTURE OR SALE OF APPARATUS WITHOUT WRITTEN PERMISSION.

ACAD REFERENCE NO.

346-ENG-MASTER

346-ENG-MASTER

INSULATOR MATERIAL: THERMOPLASTIC POLYESTER, UL 94V-0 CONTACT MATERIAL; COPPER, NICKEL, TIN ALLOY CA-725 CONTACT PLATING: GOLD ON THE MATING AREA, TIN-LEAD ON THE CONTACT TAILS, NICKEL UNDERPLATE