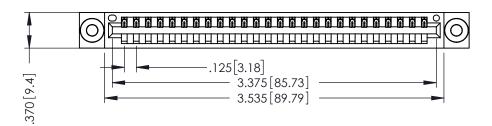

THIS IS A C.A.D. GENERATED DRAWING DO NOT MAKE MANUAL REVISIONS TO MASTER.

ISSUE NUMBER

ORIGINAL

1

346/396 SERIES CARD EDGE CONNECTOR PART NUMBER: 396-026-540-603

YOUR CONNECTION TO QUALITY & SERVICE

**EDAC INC** TORONTO, ONTARIO CANADA

ACAD REFERENCE NO.

346-ENG-MASTER

346-ENG-MASTER

INSULATOR MATERIAL: THERMOPLASTIC POLYESTER, UL 94V-0 CONTACT MATERIAL; COPPER, NICKEL, TIN ALLOY CA-725 CONTACT PLATING: GOLD ON THE MATING AREA, TIN-LEAD ON THE CONTACT TAILS, NICKEL UNDERPLATE