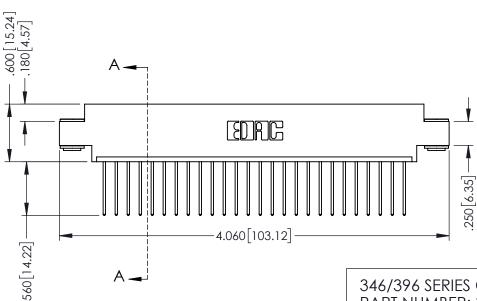

## 346/396 SERIES CARD EDGE CONNECTOR CONTACT CODE 555,556,558,559,560 DIMENSIONS

YOUR CONNECTION TO QUALITY & SERVICE

**EDAC INC** TORONTO, ONTARIO CANADA

THESE DRAWINGS AND SPECIFICATIONS ARE THE PROPERTY OF EDAC INC.,AND SHALL NOT BE REPRODUCED, OR COPIED OR USED AS THE BASIS FOR THE MANUFACTURE OR SALE OF APPARATUS WITHOUT WRITTEN PERMISSION.

ACAD REFERENCE NO.

346-ENG-MASTER

346-ENG-MASTER

INSULATOR MATERIAL: THERMOPLASTIC POLYESTER, UL 94V-0 CONTACT MATERIAL; COPPER, NICKEL, TIN ALLOY CA-725 CONTACT PLATING: GOLD ON THE MATING AREA, TIN-LEAD ON THE CONTACT TAILS, NICKEL UNDERPLATE