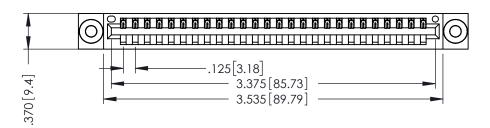

THIS IS A C.A.D. GENERATED DRAWING DO NOT MAKE MANUAL REVISIONS TO MASTER.

ISSUE NUMBER

ORIGINAL

1

EDRG 250 [6.35] 350 [8.89] 4.060 103.12

> 346/396 SERIES CARD EDGE CONNECTOR PART NUMBER: 396-026-526-603

YOUR CONNECTION TO QUALITY & SERVICE

**EDAC INC** TORONTO, ONTARIO CANADA

THESE DRAWINGS AND SPECIFICATIONS ARE THE PROPERTY OF EDAC INC.,AND SHALL NOT BE REPRODUCED, OR COPIED OR USED AS THE BASIS FOR THE MANUFACTURE OR SALE OF APPARATUS WITHOUT WRITTEN PERMISSION.

CHECKED: DATE: SCALE: 1:1 SHEET 1 OF 2 DRAWING NUMBER **ISSUE** 346-ENG-MASTER

346-ENG-MASTER

DATE: APR. 22/09

ACAD REFERENCE NO.

J.LEE

DRAWN:

INSULATOR MATERIAL: THERMOPLASTIC POLYESTER, UL 94V-0 CONTACT MATERIAL; COPPER, NICKEL, TIN ALLOY CA-725 CONTACT PLATING: GOLD ON THE MATING AREA, TIN-LEAD ON THE CONTACT TAILS, NICKEL UNDERPLATE