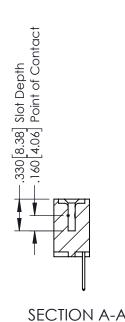

CHECKED: DATE: SCALE: 1:1 SHEET 1 OF 2 DRAWING NUMBER **ISSUE** 346-ENG-MASTER

346-ENG-MASTER

DATE: APR. 22/09

ACAD REFERENCE NO.

J.LEE

DRAWN:

INSULATOR MATERIAL: THERMOPLASTIC POLYESTER, UL 94V-0 CONTACT MATERIAL; COPPER, NICKEL, TIN ALLOY CA-725 CONTACT PLATING: GOLD ON THE MATING AREA, TIN-LEAD ON THE CONTACT TAILS, NICKEL UNDERPLATE