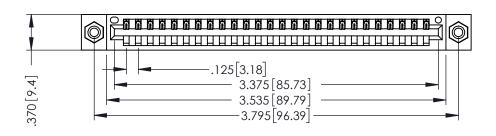

THIS IS A C.A.D. GENERATED DRAWING DO NOT MAKE MANUAL REVISIONS TO MASTER.

ISSUE NUMBER

ORIGINAL

1

.330 [8.38] Slot Depth .160 [4.06] Point of Contact **SECTION A-A** 

346/396 SERIES CARD EDGE CONNECTOR PART NUMBER: 396-026-526-108

346-ENG-MASTER

ACAD REFERENCE NO.

INSULATOR MATERIAL: THERMOPLASTIC POLYESTER, UL 94V-0 CONTACT MATERIAL; COPPER, NICKEL, TIN ALLOY CA-725 CONTACT PLATING: GOLD ON THE MATING AREA, TIN-LEAD

ON THE CONTACT TAILS, NICKEL UNDERPLATE