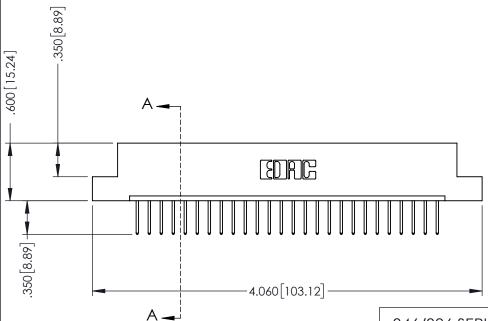

THIS IS A C.A.D. GENERATED DRAWING DO NOT MAKE MANUAL REVISIONS TO MASTER.

ISSUE NUMBER

ORIGINAL

1

.330 [8.38] Slot Depth .160 [4.06] Point of Contact **SECTION A-A** 

346/396 SERIES CARD EDGE CONNECTOR PART NUMBER: 396-026-526-108

346-ENG-MASTER

ACAD REFERENCE NO.

INSULATOR MATERIAL: THERMOPLASTIC POLYESTER, UL 94V-0 CONTACT MATERIAL; COPPER, NICKEL, TIN ALLOY CA-725 CONTACT PLATING: GOLD ON THE MATING AREA, TIN-LEAD

ON THE CONTACT TAILS, NICKEL UNDERPLATE