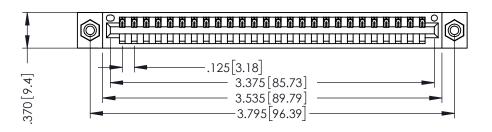

THIS IS A C.A.D. GENERATED DRAWING DO NOT MAKE MANUAL REVISIONS TO MASTER.

ISSUE NUMBER

ORIGINAL

1

4400[103.12]

346/396 SERIES CARD EDGE CONNECTOR PART NUMBER: 396-026-522-608

EDRG

EDAC INC TORONTO, ONTARIO CANADA

THESE DRAWINGS AND SPECIFICATIONS ARE THE PROPERTY OF EDAC INC., AND SHALL NOT BE REPRODUCED, OR COPIED OR USED AS THE BASIS FOR THE MANUFACTURE OR SALE OF APPARATUS WITHOUT WRITTEN PERMISSION.

| ACAD REFERENCE NO. | 346-ENG-MASTER   |
|--------------------|------------------|
| DRAWN: J.LEE       | DATE: APR. 22/09 |
| CHECKED:           | DATE:            |
| SCALE: 1:1         | SHEET 1 OF 2     |
| DRAWING NUMBER     | ISSUE            |
| 346-ENG-MASTER     | 1                |