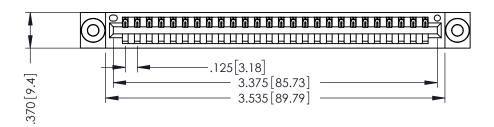

THIS IS A C.A.D. GENERATED DRAWING DO NOT MAKE MANUAL REVISIONS TO MASTER.

ISSUE NUMBER

ORIGINAL

1

.330 [8.38] Slot Depth .160 [4.06] Point of Contact

**SECTION A-A** 

346/396 SERIES CARD EDGE CONNECTOR PART NUMBER: 396-026-522-103

YOUR CONNECTION TO QUALITY & SERVICE

**EDAC INC** TORONTO, ONTARIO CANADA

THESE DRAWINGS AND SPECIFICATIONS ARE THE PROPERTY OF EDAC INC., AND SHALL NOT BE REPRODUCED,OR COPIED OR USED AS THE BASIS FOR THE MANUFACTURE OR SALE OF APPARATUS WITHOUT WRITTEN PERMISSION.

| ACAD REFERENCE NO. | 346-ENG-MASTER   |
|--------------------|------------------|
| DRAWN: J.LEE       | DATE: APR. 22/09 |
| CHECKED:           | DATE:            |
| SCALE: 1:1         | SHEET 1 OF 2     |
| DRAWING NUMBER     | ISSUE            |
| 346-ENG-MASTER     | 1 1              |