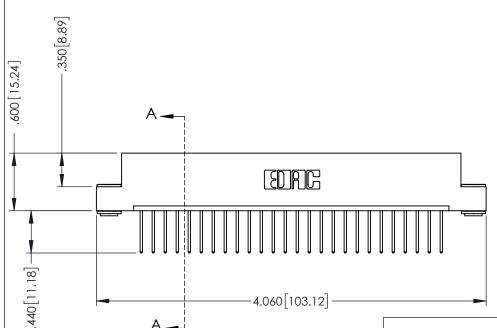

THIS IS A C.A.D. GENERATED DRAWING DO NOT MAKE MANUAL REVISIONS TO MASTER.

ISSUE NUMBER

ORIGINAL

1

.330 [8.38] Slot Depth .160 [4.06] Point of Contact

**SECTION A-A** 

346/396 SERIES CARD EDGE CONNECTOR PART NUMBER: 396-026-522-103

YOUR CONNECTION TO QUALITY & SERVICE

**EDAC INC** TORONTO, ONTARIO CANADA

THESE DRAWINGS AND SPECIFICATIONS ARE THE PROPERTY OF EDAC INC., AND SHALL NOT BE REPRODUCED,OR COPIED OR USED AS THE BASIS FOR THE MANUFACTURE OR SALE OF APPARATUS WITHOUT WRITTEN PERMISSION.

| ACAD REFERENCE NO. | 346-ENG-MASTER   |
|--------------------|------------------|
| DRAWN: J.LEE       | DATE: APR. 22/09 |
| CHECKED:           | DATE:            |
| SCALE: 1:1         | SHEET 1 OF 2     |
| DRAWING NUMBER     | ISSUE            |
| 346-ENG-MASTER     | 1 1              |