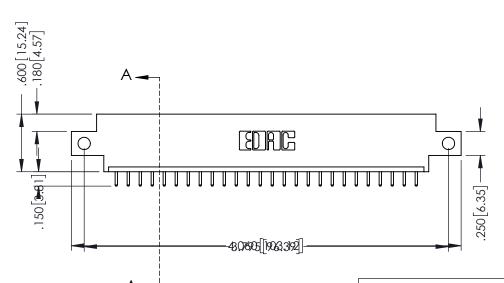

THIS IS A C.A.D. GENERATED DRAWING DO NOT MAKE MANUAL REVISIONS TO MASTER.

ISSUE NUMBER

ORIGINAL

1

.330 [8.38] Slot Depth .160 [4.06] Point of Contact

SECTION A-A

346-ENG-MASTER

346/396 SERIES CARD EDGE CONNECTOR PART NUMBER: 396-026-521-612

ACAD REFERENCE NO.

INSULATOR MATERIAL: THERMOPLASTIC POLYESTER, UL 94V-0 CONTACT MATERIAL; COPPER, NICKEL, TIN ALLOY CA-725 CONTACT PLATING: GOLD ON THE MATING AREA, TIN-LEAD ON THE CONTACT TAILS, NICKEL UNDERPLATE