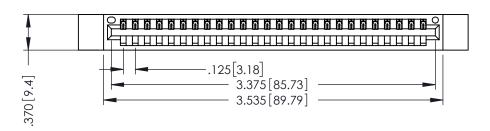

THIS IS A C.A.D. GENERATED DRAWING DO NOT MAKE MANUAL REVISIONS TO MASTER.

ISSUE NUMBER

ORIGINAL

1

.330 [8.38] Slot Depth .160 [4.06] Point of Contact

SECTION A-A

346-ENG-MASTER

346/396 SERIES CARD EDGE CONNECTOR PART NUMBER: 396-026-521-612