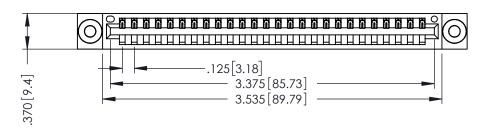

> 346/396 SERIES CARD EDGE CONNECTOR PART NUMBER: 396-026-521-603

YOUR CONNECTION TO QUALITY & SERVICE

**EDAC INC** TORONTO, ONTARIO CANADA

THESE DRAWINGS AND SPECIFICATIONS ARE THE PROPERTY OF EDAC INC., AND SHALL NOT BE REPRODUCED,OR COPIED OR USED AS THE BASIS FOR THE MANUFACTURE OR SALE OF APPARATUS WITHOUT WRITTEN PERMISSION.

THIS IS A C.A.D. GENERATED DRAWING DO NOT MAKE MANUAL REVISIONS TO MASTER.

ISSUE NUMBER

ORIGINAL

1

.330 [8.38] Slot Depth .160 [4.06] Point of Contact

SECTION A-A

346-ENG-MASTER

EDRG 150 .250 [6.35] 4.060 103.12