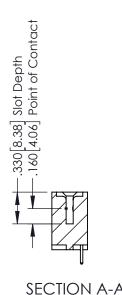

THIS IS A C.A.D. GENERATED DRAWING DO NOT MAKE MANUAL REVISIONS TO MASTER.

ISSUE NUMBER

ORIGINAL 1

350 [8.89] 600 [15.24] EDRG .150[3461] -4.060[103.12] Α 🚤

346/396 SERIES CARD EDGE CONNECTOR PART NUMBER: 396-026-521-108

DRAWN: J.LEE DATE: APR. 22/09 CHECKED: DATE: SCALE: OF 2 1:1 SHEET 1 DRAWING NUMBER **ISSUE** 346-ENG-MASTER

346-ENG-MASTER

ACAD REFERENCE NO.

INSULATOR MATERIAL: THERMOPLASTIC POLYESTER, UL 94V-0 CONTACT MATERIAL; COPPER, NICKEL, TIN ALLOY CA-725 CONTACT PLATING: GOLD ON THE MATING AREA, TIN-LEAD