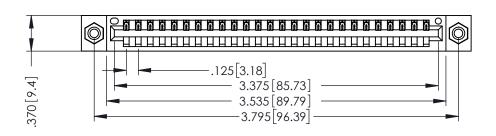

THIS IS A C.A.D. GENERATED DRAWING DO NOT MAKE MANUAL REVISIONS TO MASTER.

ISSUE NUMBER

ORIGINAL 1

350 [8.89] 600 [15.24] EDRG .150[3461] -4.060[103.12] Α 🚤

346/396 SERIES CARD EDGE CONNECTOR PART NUMBER: 396-026-521-108

YOUR CONNECTION TO QUALITY & SERVICE

**EDAC INC** TORONTO, ONTARIO CANADA

THESE DRAWINGS AND SPECIFICATIONS ARE THE PROPERTY OF EDAC INC.,AND SHALL NOT BE REPRODUCED, OR COPIED OR USED AS THE BASIS FOR THE MANUFACTURE OR SALE OF APPARATUS WITHOUT WRITTEN PERMISSION.

DRAWN: J.LEE DATE: APR. 22/09 CHECKED: DATE: SCALE: OF 2 1:1 SHEET 1 DRAWING NUMBER **ISSUE** 346-ENG-MASTER

346-ENG-MASTER

ACAD REFERENCE NO.

INSULATOR MATERIAL: THERMOPLASTIC POLYESTER, UL 94V-0 CONTACT MATERIAL; COPPER, NICKEL, TIN ALLOY CA-725 CONTACT PLATING: GOLD ON THE MATING AREA, TIN-LEAD