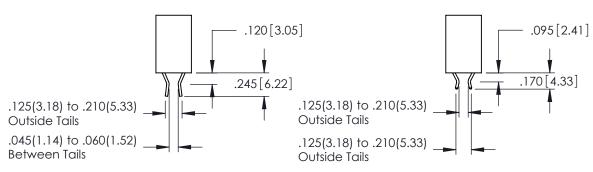

ON THE CONTACT TAILS, NICKEL UNDERPLATE

THIS IS A C.A.D. GENERATED DRAWING DO NOT MAKE MANUAL REVISIONS TO MASTER.

ORIGINAL 1

ISSUE NUMBER

**Contact Code 555** 

**Contact Code 556** 

INSULATOR MATERIAL: THERMOPLASTIC POLYESTER, UL 94V-0 CONTACT MATERIAL; COPPER, NICKEL, TIN ALLOY CA-725 CONTACT PLATING: GOLD ON THE MATING AREA, TIN-LEAD

## 346/396 SERIES CARD EDGE CONNECTOR CONTACT CODE 555,556,558,559,560 DIMENSIONS

YOUR CONNECTION TO QUALITY & SERVICE

**EDAC INC** TORONTO, ONTARIO CANADA

THESE DRAWINGS AND SPECIFICATIONS ARE THE PROPERTY OF EDAC INC.,AND SHALL NOT BE REPRODUCED, OR COPIED OR USED AS THE BASIS FOR THE MANUFACTURE OR SALE OF APPARATUS WITHOUT WRITTEN PERMISSION.