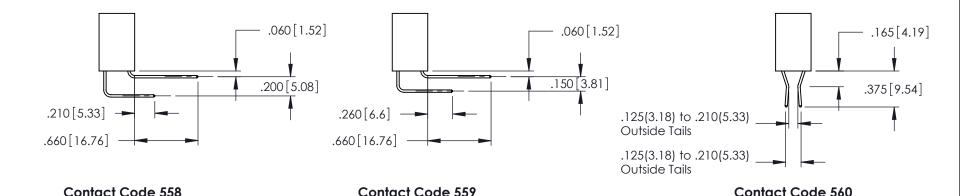

ON THE CONTACT TAILS, NICKEL UNDERPLATE

THIS IS A C.A.D. GENERATED DRAWING DO NOT MAKE MANUAL REVISIONS TO MASTER.

ORIGINAL 1

ISSUE NUMBER

**Contact Code 555** 

**Contact Code 556** 

INSULATOR MATERIAL: THERMOPLASTIC POLYESTER, UL 94V-0 CONTACT MATERIAL; COPPER, NICKEL, TIN ALLOY CA-725 CONTACT PLATING: GOLD ON THE MATING AREA, TIN-LEAD

## 346/396 SERIES CARD EDGE CONNECTOR CONTACT CODE 555,556,558,559,560 DIMENSIONS

YOUR CONNECTION TO QUALITY & SERVICE

**EDAC INC** TORONTO, ONTARIO CANADA

THESE DRAWINGS AND SPECIFICATIONS ARE THE PROPERTY OF EDAC INC.,AND SHALL NOT BE REPRODUCED, OR COPIED OR USED AS THE BASIS FOR THE MANUFACTURE OR SALE OF APPARATUS WITHOUT WRITTEN PERMISSION.