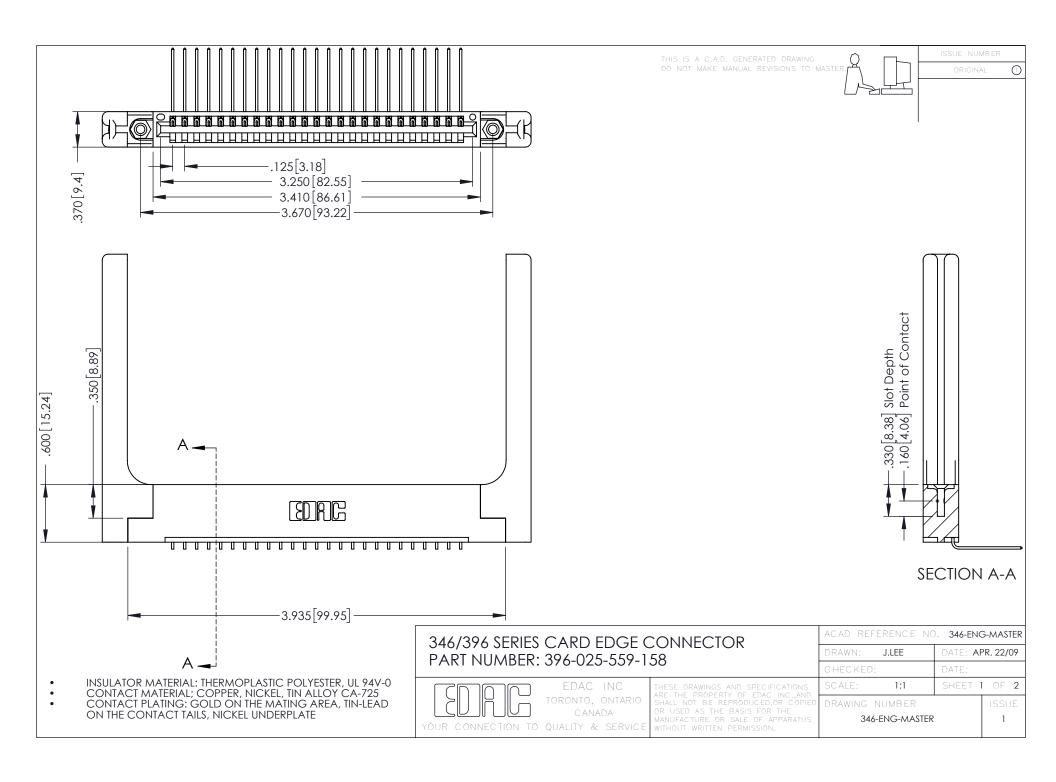

**Contact Code 555** 

**Contact Code 556** 

INSULATOR MATERIAL: THERMOPLASTIC POLYESTER, UL 94V-0 CONTACT MATERIAL; COPPER, NICKEL, TIN ALLOY CA-725 CONTACT PLATING: GOLD ON THE MATING AREA, TIN-LEAD

ON THE CONTACT TAILS, NICKEL UNDERPLATE

## 346/396 SERIES CARD EDGE CONNECTOR CONTACT CODE 555,556,558,559,560 DIMENSIONS

YOUR CONNECTION TO QUALITY & SERVICE

|   | ACAD REFERENCE NO. 346-ENG-MASTER |                  |
|---|-----------------------------------|------------------|
|   | DRAWN: J.LEE                      | DATE: APR. 22/09 |
|   | CHECKED:                          | DATE:            |
|   | SCALE: 1:1                        | SHEET 2 OF 2     |
| D | DRAWING NUMBER                    | ISSUE            |

346-ENG-MASTER