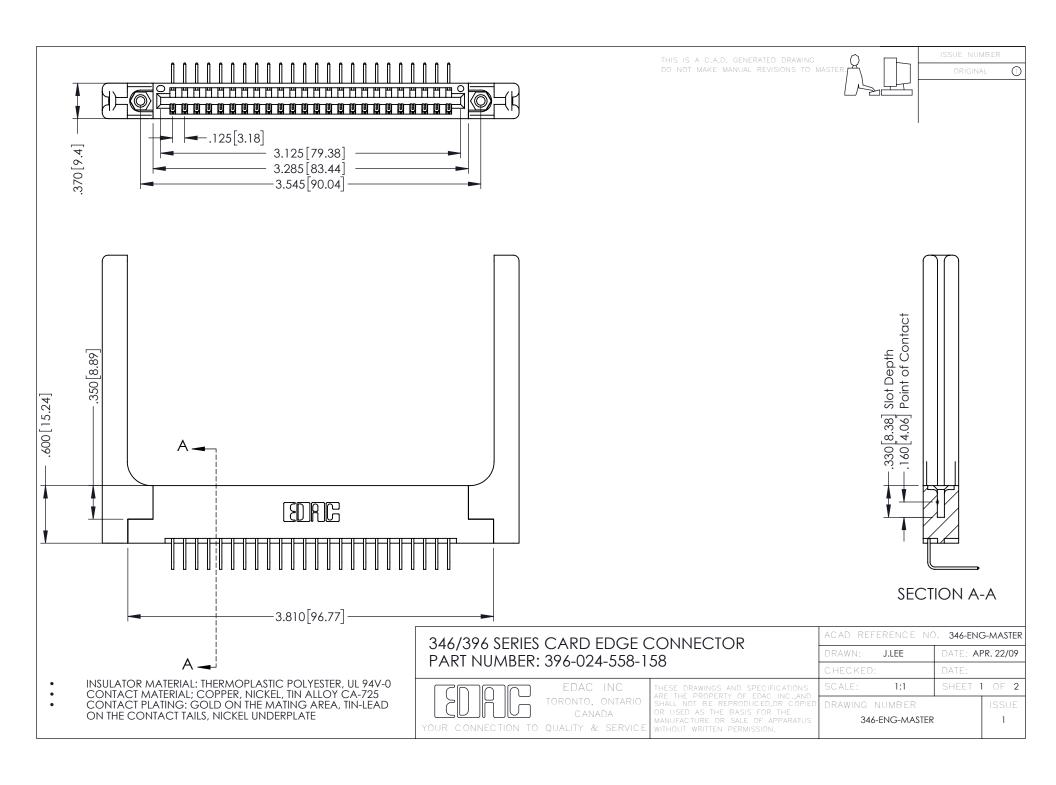

**Contact Code 555** 

**Contact Code 556** 

INSULATOR MATERIAL: THERMOPLASTIC POLYESTER, UL 94V-0 CONTACT MATERIAL; COPPER, NICKEL, TIN ALLOY CA-725

CONTACT PLATING: GOLD ON THE MATING AREA, TIN-LEAD ON THE CONTACT TAILS, NICKEL UNDERPLATE

## 346/396 SERIES CARD EDGE CONNECTOR CONTACT CODE 555,556,558,559,560 DIMENSIONS

YOUR CONNECTION TO QUALITY & SERVICE

|   | ACAD REFERENCE NO. 346-ENG-MASTER |                  |
|---|-----------------------------------|------------------|
|   | DRAWN: J.LEE                      | DATE: APR. 22/09 |
|   | CHECKED:                          | DATE:            |
|   | SCALE: 1:1                        | SHEET 2 OF 2     |
| D | DRAWING NUMBER                    | ISSUE            |

346-ENG-MASTER