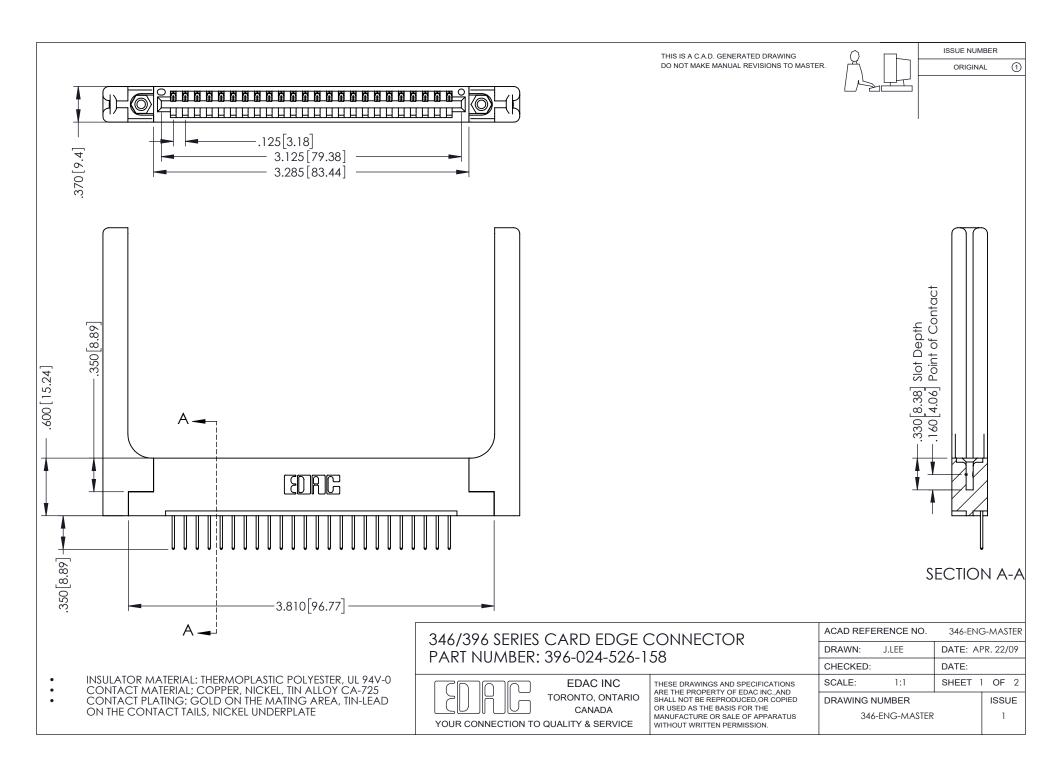

## **Contact Code 556**

INSULATOR MATERIAL: THERMOPLASTIC POLYESTER, UL 94V-0 CONTACT MATERIAL; COPPER, NICKEL, TIN ALLOY CA-725 CONTACT PLATING: GOLD ON THE MATING AREA, TIN-LEAD

ON THE CONTACT TAILS, NICKEL UNDERPLATE

## 346/396 SERIES CARD EDGE CONNECTOR CONTACT CODE 555,556,558,559,560 DIMENSIONS

YOUR CONNECTION TO QUALITY & SERVICE

**EDAC INC** TORONTO, ONTARIO CANADA

THESE DRAWINGS AND SPECIFICATIONS ARE THE PROPERTY OF EDAC INC.,AND SHALL NOT BE REPRODUCED, OR COPIED OR USED AS THE BASIS FOR THE MANUFACTURE OR SALE OF APPARATUS WITHOUT WRITTEN PERMISSION.