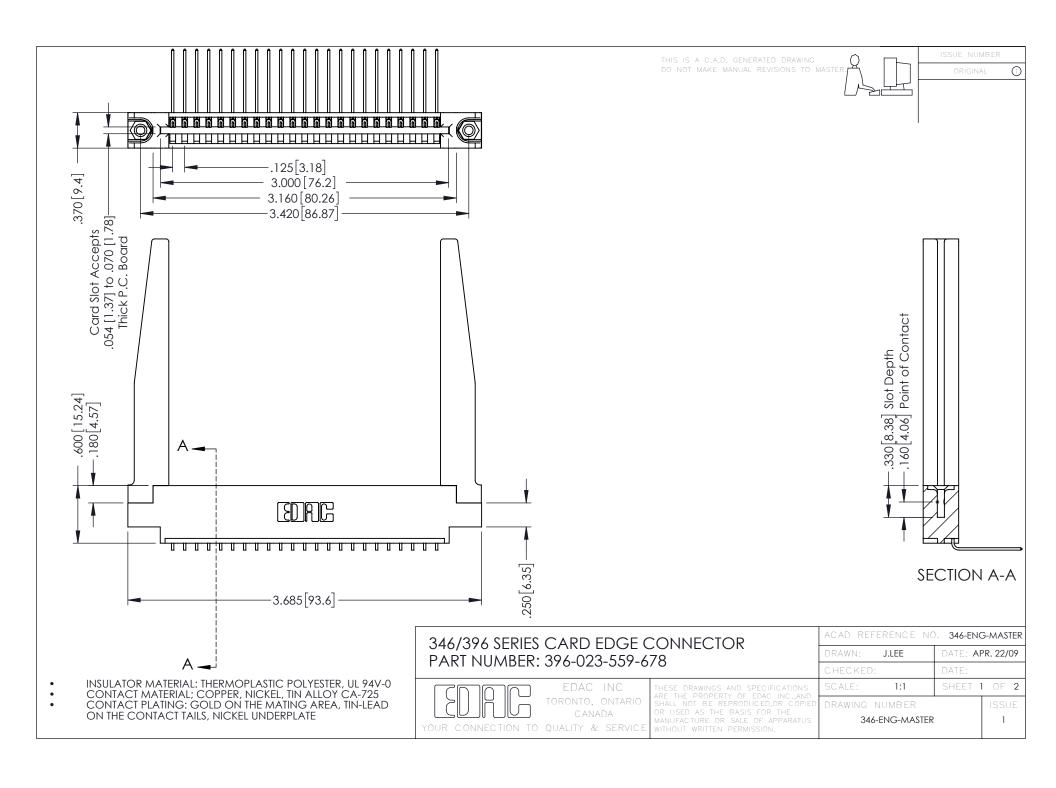

**Contact Code 555** 

**Contact Code 556** 

INSULATOR MATERIAL: THERMOPLASTIC POLYESTER, UL 94V-0 CONTACT MATERIAL; COPPER, NICKEL, TIN ALLOY CA-725

CONTACT PLATING: GOLD ON THE MATING AREA, TIN-LEAD ON THE CONTACT TAILS, NICKEL UNDERPLATE

## 346/396 SERIES CARD EDGE CONNECTOR CONTACT CODE 555,556,558,559,560 DIMENSIONS

YOUR CONNECTION TO QUALITY & SERVICE

|   | ACAD REFERENCE NO. 346-ENG-MASTER |                  |
|---|-----------------------------------|------------------|
|   | DRAWN: J.LEE                      | DATE: APR. 22/09 |
|   | CHECKED:                          | DATE:            |
|   | SCALE: 1:1                        | SHEET 2 OF 2     |
| D | DRAWING NUMBER                    | ISSUE            |

346-ENG-MASTER