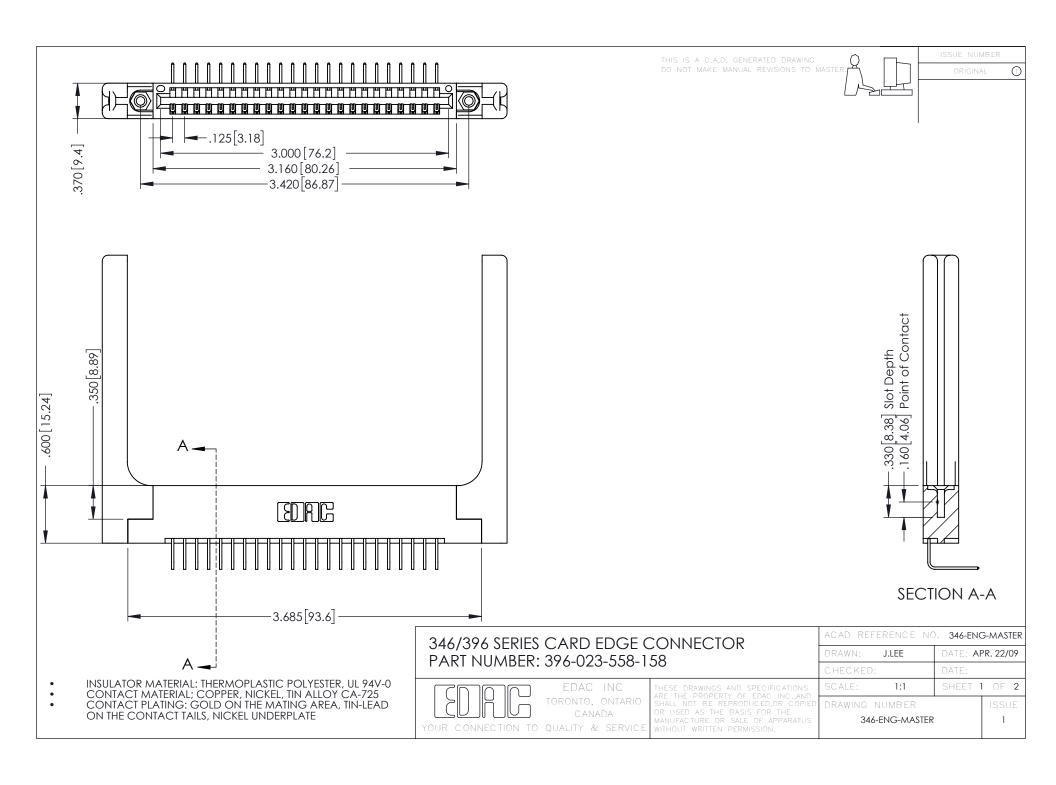

**Contact Code 555** 

**Contact Code 556** 

INSULATOR MATERIAL: THERMOPLASTIC POLYESTER, UL 94V-0 CONTACT MATERIAL; COPPER, NICKEL, TIN ALLOY CA-725

CONTACT PLATING: GOLD ON THE MATING AREA, TIN-LEAD ON THE CONTACT TAILS, NICKEL UNDERPLATE

## 346/396 SERIES CARD EDGE CONNECTOR CONTACT CODE 555,556,558,559,560 DIMENSIONS

YOUR CONNECTION TO QUALITY & SERVICE

|   | ACAD REFERENCE NO. 346-ENG-MASTER |                  |
|---|-----------------------------------|------------------|
|   | DRAWN: J.LEE                      | DATE: APR. 22/09 |
|   | CHECKED:                          | DATE:            |
|   | SCALE: 1:1                        | SHEET 2 OF 2     |
| D | DRAWING NUMBER                    | ISSUE            |

346-ENG-MASTER