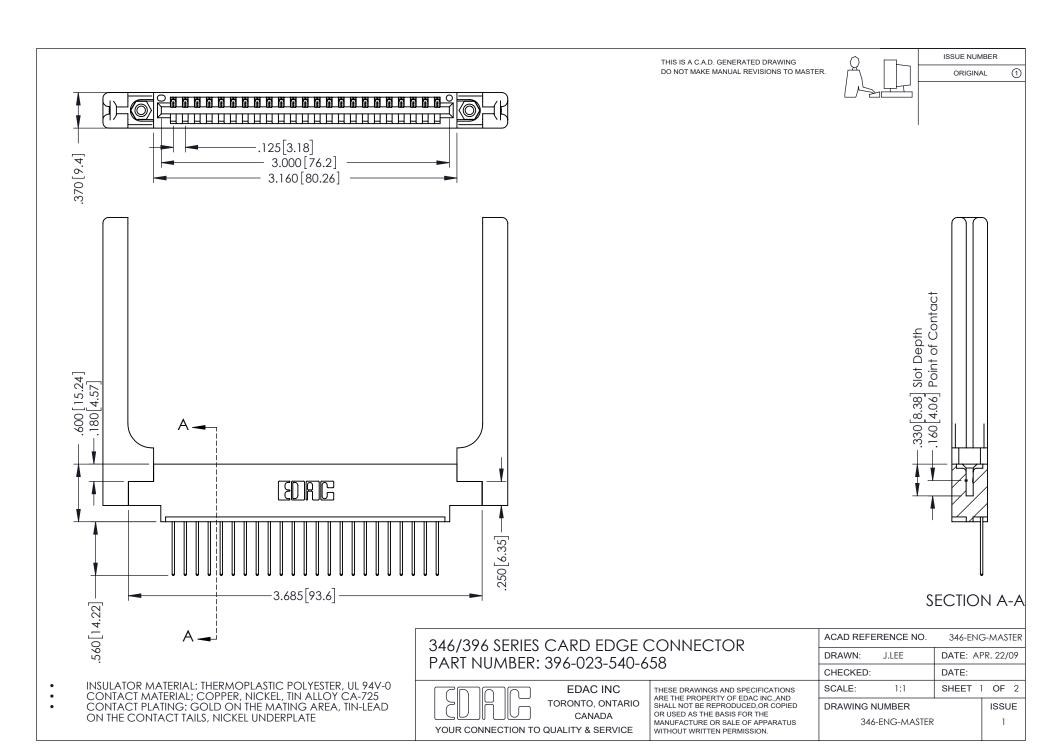

## **Contact Code 556**

INSULATOR MATERIAL: THERMOPLASTIC POLYESTER, UL 94V-0 CONTACT MATERIAL; COPPER, NICKEL, TIN ALLOY CA-725 CONTACT PLATING: GOLD ON THE MATING AREA, TIN-LEAD

ON THE CONTACT TAILS, NICKEL UNDERPLATE

## 346/396 SERIES CARD EDGE CONNECTOR CONTACT CODE 555,556,558,559,560 DIMENSIONS

YOUR CONNECTION TO QUALITY & SERVICE

**EDAC INC** TORONTO, ONTARIO CANADA

THESE DRAWINGS AND SPECIFICATIONS ARE THE PROPERTY OF EDAC INC.,AND SHALL NOT BE REPRODUCED, OR COPIED OR USED AS THE BASIS FOR THE MANUFACTURE OR SALE OF APPARATUS WITHOUT WRITTEN PERMISSION.