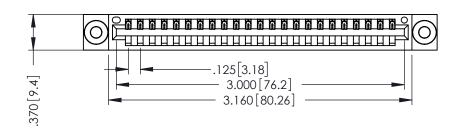

THIS IS A C.A.D. GENERATED DRAWING DO NOT MAKE MANUAL REVISIONS TO MASTER.

ISSUE NUMBER

ORIGINAL

1

ACAD REFERENCE NO. 346-ENG-MASTER

J.LEE

1:1

.330 [8.38] Slot Depth .160 [4.06] Point of Contact

**EDAC INC** TORONTO, ONTARIO CANADA YOUR CONNECTION TO QUALITY & SERVICE

346/396 SERIES CARD EDGE CONNECTOR

PART NUMBER: 396-023-526-103

THESE DRAWINGS AND SPECIFICATIONS ARE THE PROPERTY OF EDAC INC.,AND SHALL NOT BE REPRODUCED, OR COPIED OR USED AS THE BASIS FOR THE MANUFACTURE OR SALE OF APPARATUS WITHOUT WRITTEN PERMISSION.

SHEET 1 OF 2

INSULATOR MATERIAL: THERMOPLASTIC POLYESTER, UL 94V-0 CONTACT MATERIAL; COPPER, NICKEL, TIN ALLOY CA-725 CONTACT PLATING: GOLD ON THE MATING AREA, TIN-LEAD

ON THE CONTACT TAILS, NICKEL UNDERPLATE