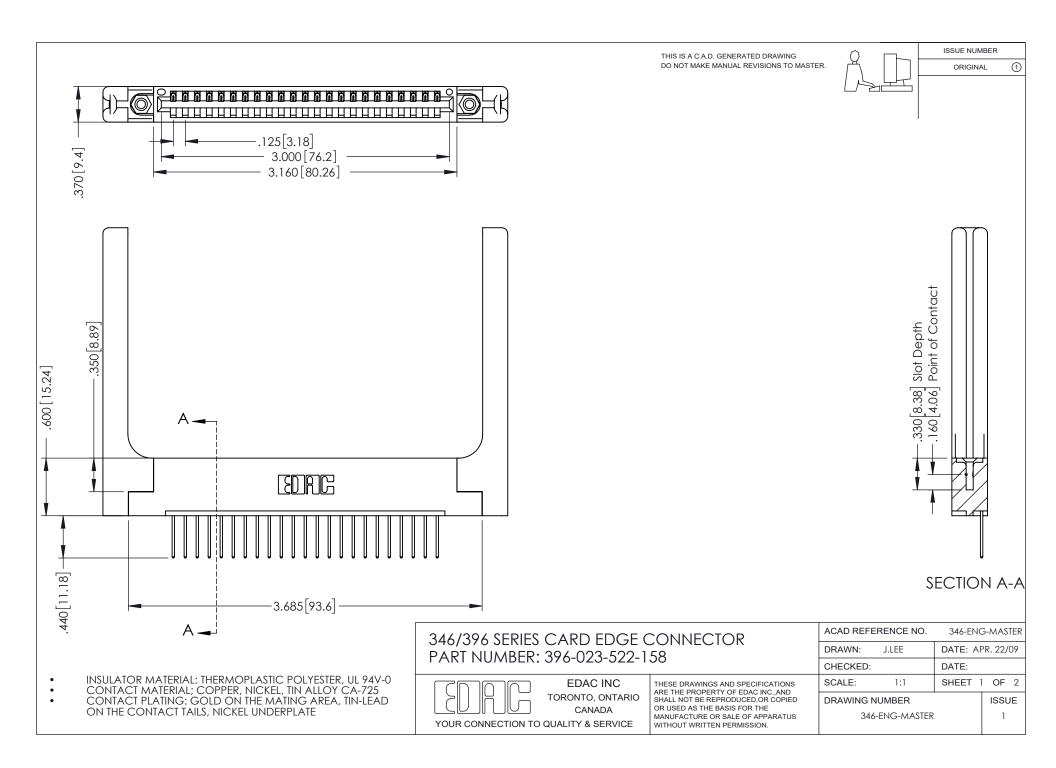

## **Contact Code 556**

INSULATOR MATERIAL: THERMOPLASTIC POLYESTER, UL 94V-0 CONTACT MATERIAL; COPPER, NICKEL, TIN ALLOY CA-725 CONTACT PLATING: GOLD ON THE MATING AREA, TIN-LEAD

ON THE CONTACT TAILS, NICKEL UNDERPLATE

## 346/396 SERIES CARD EDGE CONNECTOR CONTACT CODE 555,556,558,559,560 DIMENSIONS

YOUR CONNECTION TO QUALITY & SERVICE

**EDAC INC** TORONTO, ONTARIO CANADA

THESE DRAWINGS AND SPECIFICATIONS ARE THE PROPERTY OF EDAC INC.,AND SHALL NOT BE REPRODUCED, OR COPIED OR USED AS THE BASIS FOR THE MANUFACTURE OR SALE OF APPARATUS WITHOUT WRITTEN PERMISSION.