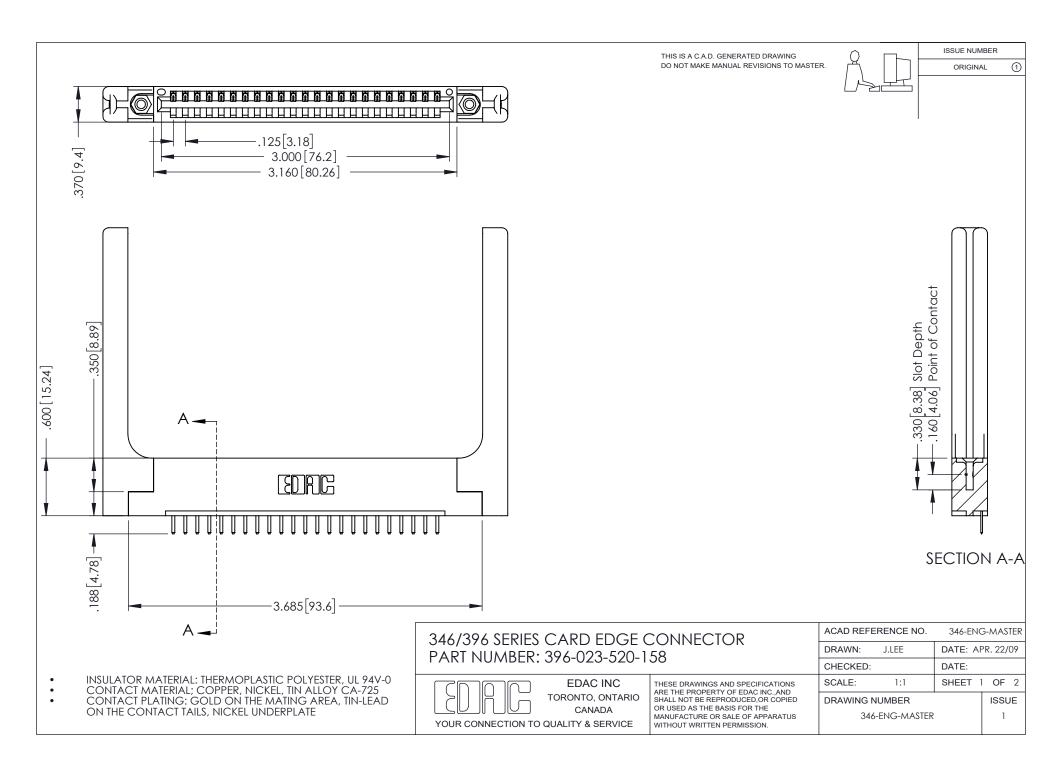

## **Contact Code 556**

INSULATOR MATERIAL: THERMOPLASTIC POLYESTER, UL 94V-0 CONTACT MATERIAL; COPPER, NICKEL, TIN ALLOY CA-725 CONTACT PLATING: GOLD ON THE MATING AREA, TIN-LEAD

ON THE CONTACT TAILS, NICKEL UNDERPLATE

## 346/396 SERIES CARD EDGE CONNECTOR CONTACT CODE 555,556,558,559,560 DIMENSIONS

YOUR CONNECTION TO QUALITY & SERVICE

**EDAC INC** TORONTO, ONTARIO CANADA

THESE DRAWINGS AND SPECIFICATIONS ARE THE PROPERTY OF EDAC INC.,AND SHALL NOT BE REPRODUCED, OR COPIED OR USED AS THE BASIS FOR THE MANUFACTURE OR SALE OF APPARATUS WITHOUT WRITTEN PERMISSION.