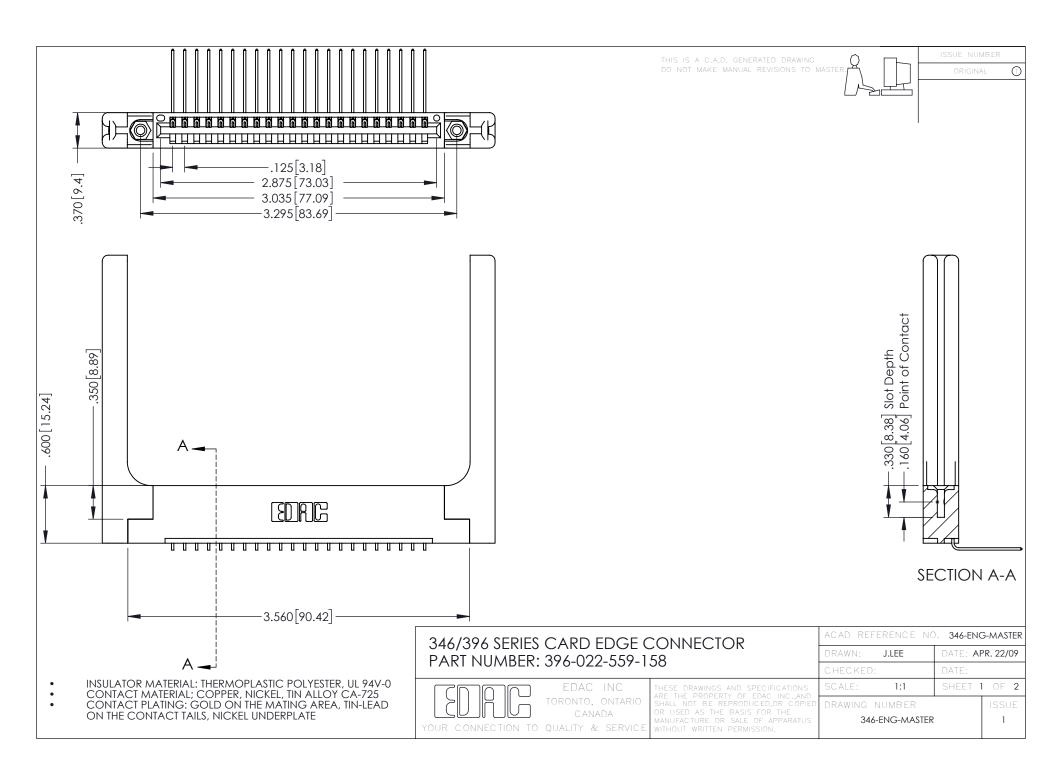

**Contact Code 555** 

**Contact Code 556** 

INSULATOR MATERIAL: THERMOPLASTIC POLYESTER, UL 94V-0 CONTACT MATERIAL; COPPER, NICKEL, TIN ALLOY CA-725

CONTACT PLATING: GOLD ON THE MATING AREA, TIN-LEAD ON THE CONTACT TAILS, NICKEL UNDERPLATE

## 346/396 SERIES CARD EDGE CONNECTOR CONTACT CODE 555,556,558,559,560 DIMENSIONS

YOUR CONNECTION TO QUALITY & SERVICE

|   | ACAD REFERENCE NO. 346-ENG-MASTER |                  |
|---|-----------------------------------|------------------|
|   | DRAWN: J.LEE                      | DATE: APR. 22/09 |
|   | CHECKED:                          | DATE:            |
|   | SCALE: 1:1                        | SHEET 2 OF 2     |
| D | DRAWING NUMBER                    | ISSUE            |

346-ENG-MASTER