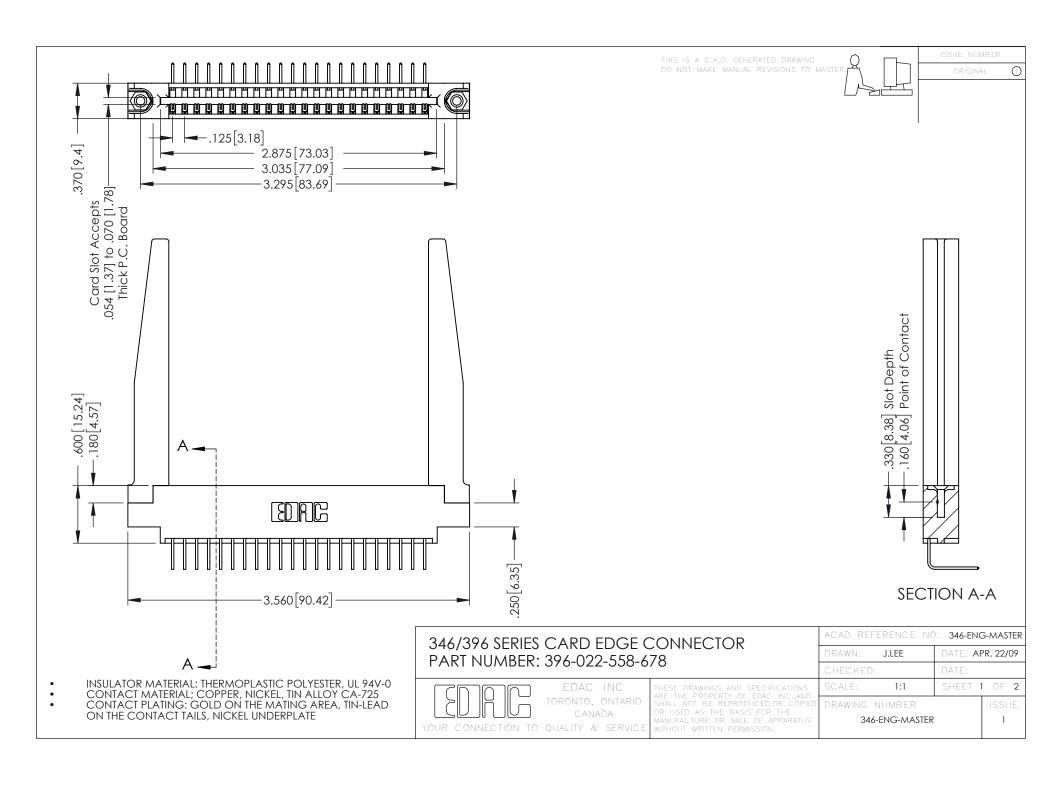

**Contact Code 555** 

**Contact Code 556** 

INSULATOR MATERIAL: THERMOPLASTIC POLYESTER, UL 94V-0 CONTACT MATERIAL; COPPER, NICKEL, TIN ALLOY CA-725

CONTACT PLATING: GOLD ON THE MATING AREA, TIN-LEAD ON THE CONTACT TAILS, NICKEL UNDERPLATE

## 346/396 SERIES CARD EDGE CONNECTOR CONTACT CODE 555,556,558,559,560 DIMENSIONS

YOUR CONNECTION TO QUALITY & SERVICE

|   | ACAD REFERENCE NO. 346-ENG-MASTER |                  |
|---|-----------------------------------|------------------|
|   | DRAWN: J.LEE                      | DATE: APR. 22/09 |
|   | CHECKED:                          | DATE:            |
|   | SCALE: 1:1                        | SHEET 2 OF 2     |
| D | DRAWING NUMBER                    | ISSUE            |

346-ENG-MASTER