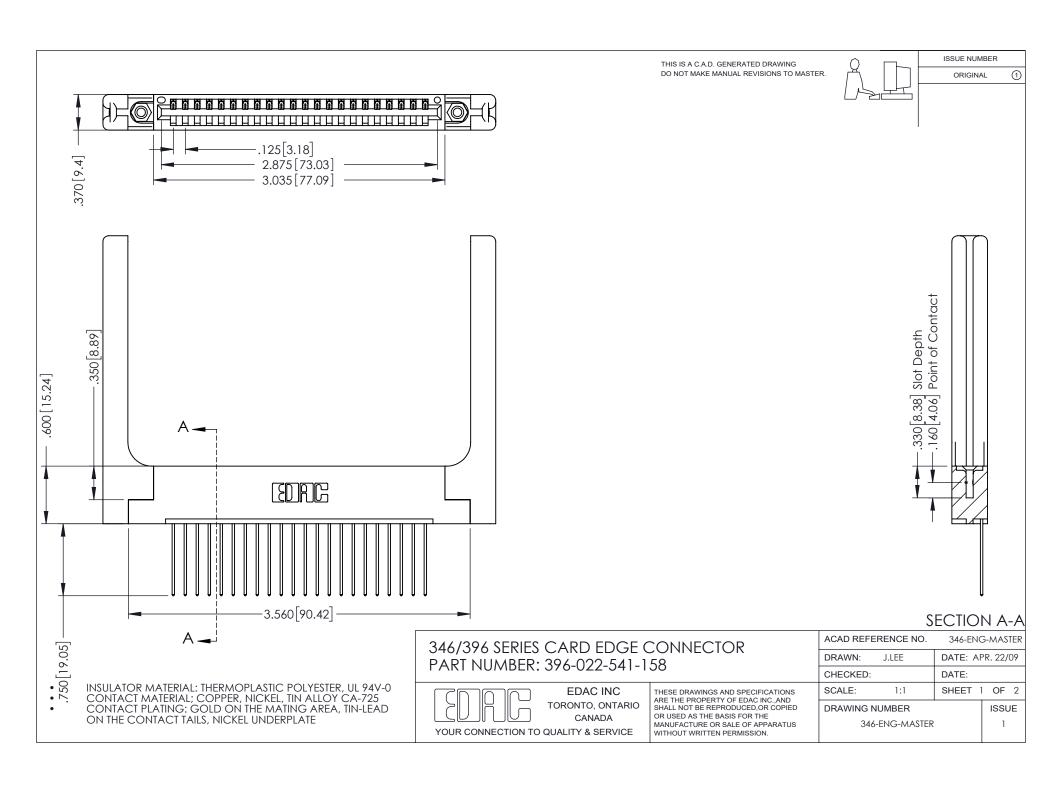

## **Contact Code 556**

INSULATOR MATERIAL: THERMOPLASTIC POLYESTER, UL 94V-0 CONTACT MATERIAL; COPPER, NICKEL, TIN ALLOY CA-725 CONTACT PLATING: GOLD ON THE MATING AREA, TIN-LEAD

ON THE CONTACT TAILS, NICKEL UNDERPLATE

## 346/396 SERIES CARD EDGE CONNECTOR CONTACT CODE 555,556,558,559,560 DIMENSIONS

YOUR CONNECTION TO QUALITY & SERVICE

**EDAC INC** TORONTO, ONTARIO CANADA

THESE DRAWINGS AND SPECIFICATIONS ARE THE PROPERTY OF EDAC INC.,AND SHALL NOT BE REPRODUCED, OR COPIED OR USED AS THE BASIS FOR THE MANUFACTURE OR SALE OF APPARATUS WITHOUT WRITTEN PERMISSION.