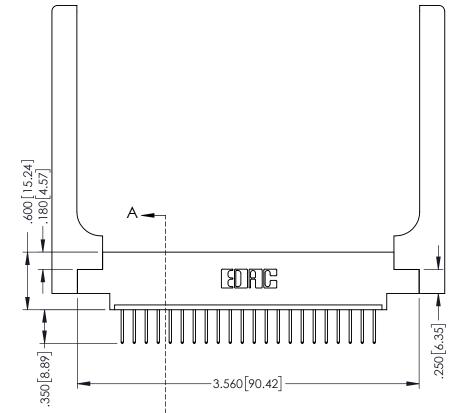

## 346/396 SERIES CARD EDGE CONNECTOR CONTACT CODE 555,556,558,559,560 DIMENSIONS

YOUR CONNECTION TO QUALITY & SERVICE

**EDAC INC** TORONTO, ONTARIO CANADA

THESE DRAWINGS AND SPECIFICATIONS ARE THE PROPERTY OF EDAC INC.,AND SHALL NOT BE REPRODUCED, OR COPIED OR USED AS THE BASIS FOR THE MANUFACTURE OR SALE OF APPARATUS WITHOUT WRITTEN PERMISSION.

## **Contact Code 555**

## **Contact Code 556**

INSULATOR MATERIAL: THERMOPLASTIC POLYESTER, UL 94V-0 CONTACT MATERIAL; COPPER, NICKEL, TIN ALLOY CA-725 CONTACT PLATING: GOLD ON THE MATING AREA, TIN-LEAD

ON THE CONTACT TAILS, NICKEL UNDERPLATE