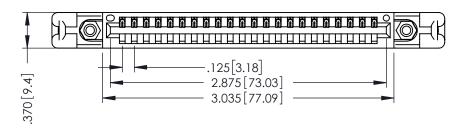

346/396 SERIES CARD EDGE CONNECTOR PART NUMBER: 396-022-526-658

YOUR CONNECTION TO QUALITY & SERVICE

**EDAC INC** TORONTO, ONTARIO CANADA

THESE DRAWINGS AND SPECIFICATIONS ARE THE PROPERTY OF EDAC INC., AND SHALL NOT BE REPRODUCED,OR COPIED OR USED AS THE BASIS FOR THE MANUFACTURE OR SALE OF APPARATUS WITHOUT WRITTEN PERMISSION.

346-ENG-MASTER

ACAD REFERENCE NO

INSULATOR MATERIAL: THERMOPLASTIC POLYESTER, UL 94V-0 CONTACT MATERIAL; COPPER, NICKEL, TIN ALLOY CA-725 CONTACT PLATING: GOLD ON THE MATING AREA, TIN-LEAD ON THE CONTACT TAILS, NICKEL UNDERPLATE