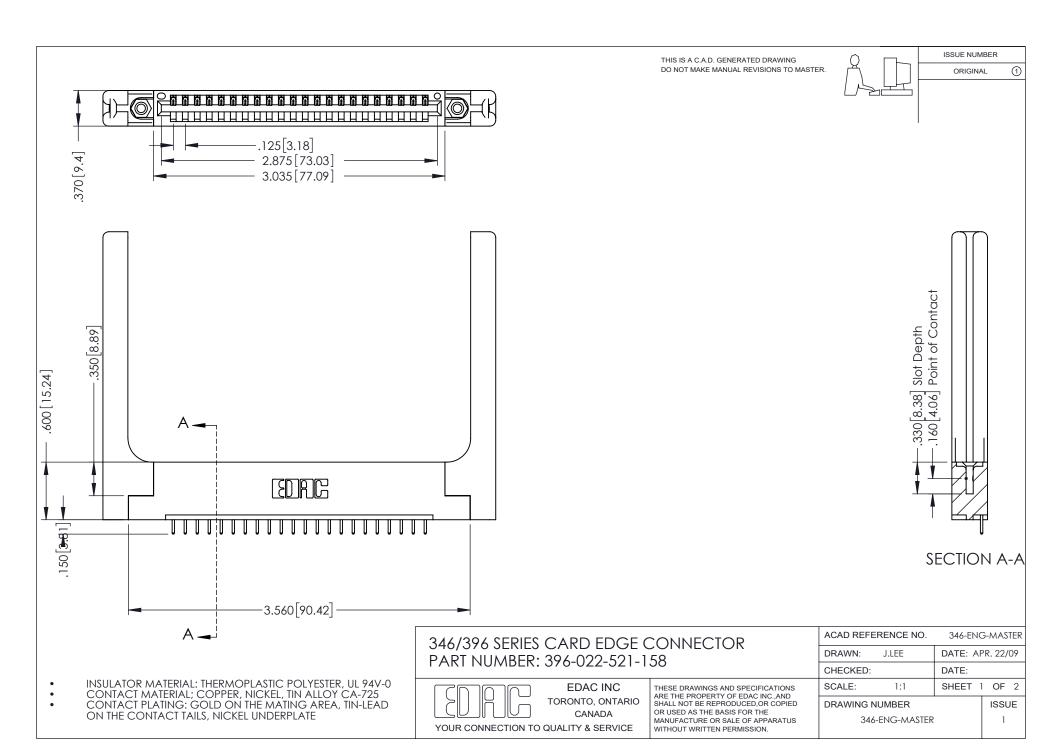

ISSUE NUMBER ORIGINAL 1

## 346/396 SERIES CARD EDGE CONNECTOR CONTACT CODE 555,556,558,559,560 DIMENSIONS

YOUR CONNECTION TO QUALITY & SERVICE

**EDAC INC** TORONTO, ONTARIO CANADA

THESE DRAWINGS AND SPECIFICATIONS ARE THE PROPERTY OF EDAC INC.,AND SHALL NOT BE REPRODUCED, OR COPIED OR USED AS THE BASIS FOR THE MANUFACTURE OR SALE OF APPARATUS WITHOUT WRITTEN PERMISSION.

|  | ACAD REFERENCE NO. | 346-ENG-MASTER   |
|--|--------------------|------------------|
|  | DRAWN: J.LEE       | DATE: APR. 22/09 |
|  | CHECKED:           | DATE:            |
|  | SCALE: 1:1         | SHEET 2 OF 2     |
|  | DRAWING NUMBER     | ISSUE            |
|  | 346-ENG-MASTER     | 1                |