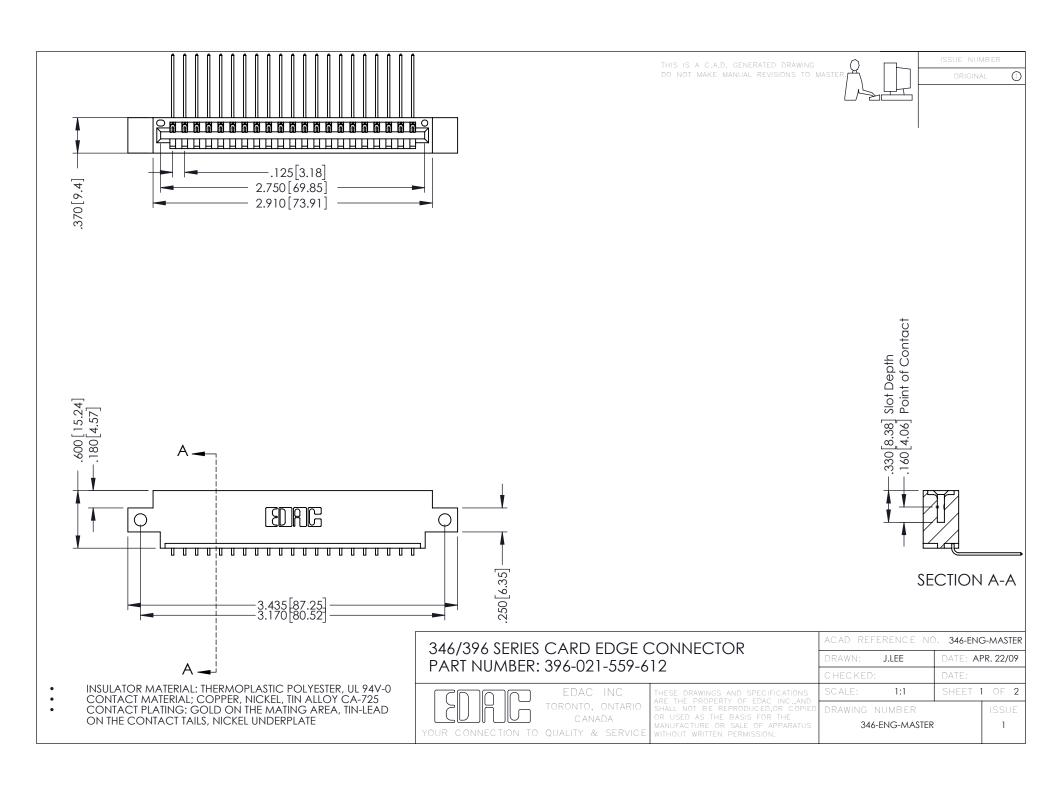

**Contact Code 555** 

**Contact Code 556** 

INSULATOR MATERIAL: THERMOPLASTIC POLYESTER, UL 94V-0 CONTACT MATERIAL; COPPER, NICKEL, TIN ALLOY CA-725

CONTACT PLATING: GOLD ON THE MATING AREA, TIN-LEAD ON THE CONTACT TAILS, NICKEL UNDERPLATE

## 346/396 SERIES CARD EDGE CONNECTOR CONTACT CODE 555,556,558,559,560 DIMENSIONS

YOUR CONNECTION TO QUALITY & SERVICE

|   | ACAD REFERENCE NO. 346-ENG-MASTER |                         |
|---|-----------------------------------|-------------------------|
|   | DRAWN: J.LEE                      | DATE: <b>APR. 22/09</b> |
|   | CHECKED:                          | DATE:                   |
|   | SCALE: 1:1                        | SHEET 2 OF 2            |
| D | DRAWING NUMBER                    | ISSUE                   |

346-ENG-MASTER