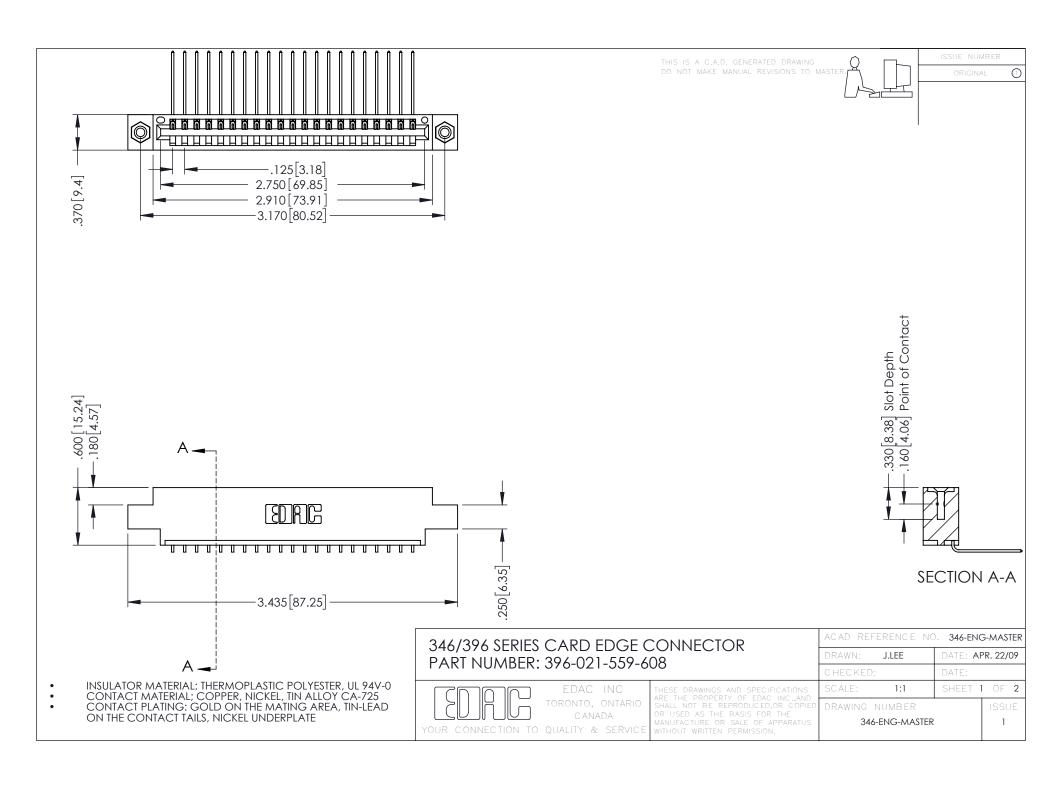

**Contact Code 555** 

**Contact Code 556** 

INSULATOR MATERIAL: THERMOPLASTIC POLYESTER, UL 94V-0 CONTACT MATERIAL; COPPER, NICKEL, TIN ALLOY CA-725

CONTACT PLATING: GOLD ON THE MATING AREA, TIN-LEAD ON THE CONTACT TAILS, NICKEL UNDERPLATE

## 346/396 SERIES CARD EDGE CONNECTOR CONTACT CODE 555,556,558,559,560 DIMENSIONS

YOUR CONNECTION TO QUALITY & SERVICE

|   | ACAD REFERENCE NO. 346-ENG-MASTER |                  |
|---|-----------------------------------|------------------|
|   | DRAWN: J.LEE                      | DATE: APR. 22/09 |
|   | CHECKED:                          | DATE:            |
|   | SCALE: 1:1                        | SHEET 2 OF 2     |
| D | DRAWING NUMBER                    | ISSUE            |