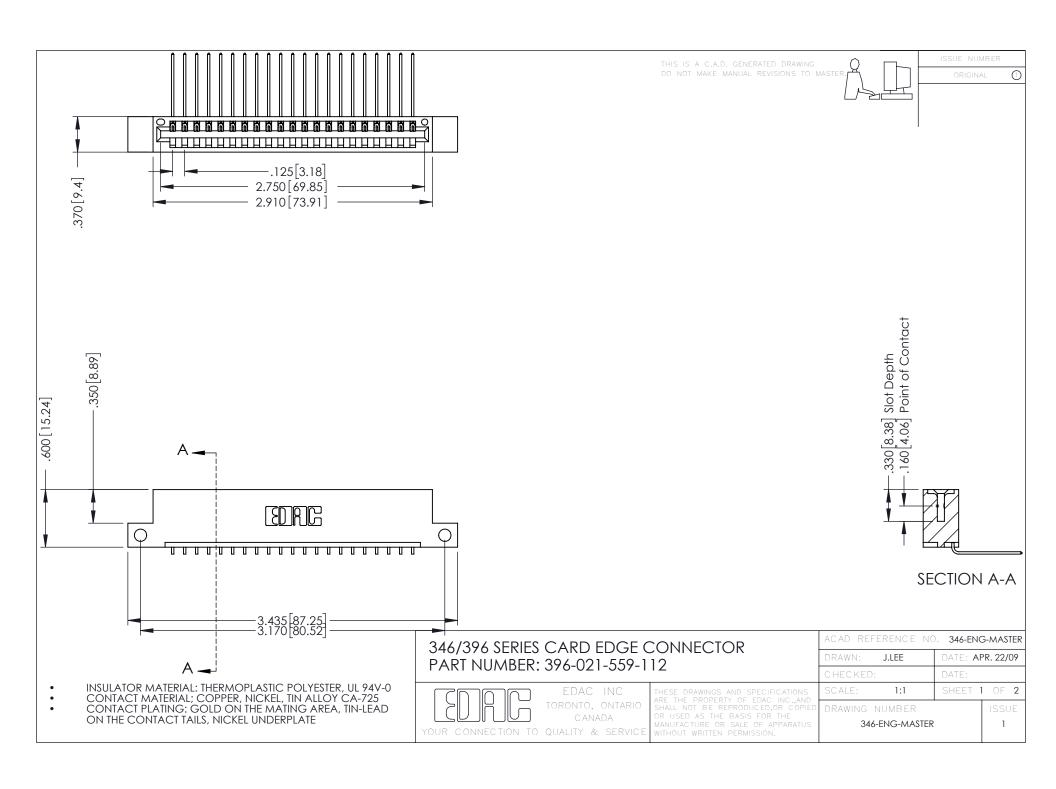

**Contact Code 555** 

**Contact Code 556** 

INSULATOR MATERIAL: THERMOPLASTIC POLYESTER, UL 94V-0 CONTACT MATERIAL; COPPER, NICKEL, TIN ALLOY CA-725

CONTACT PLATING: GOLD ON THE MATING AREA, TIN-LEAD ON THE CONTACT TAILS, NICKEL UNDERPLATE

## 346/396 SERIES CARD EDGE CONNECTOR CONTACT CODE 555,556,558,559,560 DIMENSIONS

YOUR CONNECTION TO QUALITY & SERVICE

|   | ACAD REFERENCE NO. 346-ENG-MASTER |                         |
|---|-----------------------------------|-------------------------|
|   | DRAWN: J.LEE                      | DATE: <b>APR. 22/09</b> |
|   | CHECKED:                          | DATE:                   |
|   | SCALE: 1:1                        | SHEET 2 OF 2            |
| D | DRAWING NUMBER                    | ISSUE                   |

346-ENG-MASTER