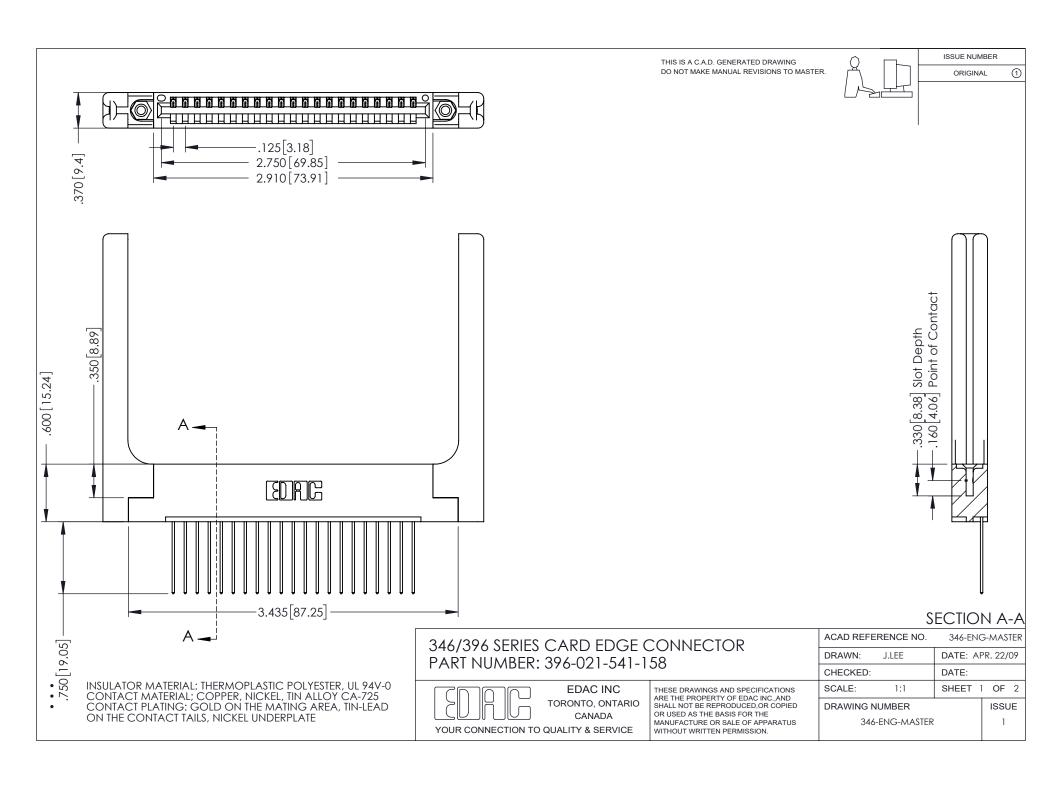

## **Contact Code 556**

INSULATOR MATERIAL: THERMOPLASTIC POLYESTER, UL 94V-0 CONTACT MATERIAL; COPPER, NICKEL, TIN ALLOY CA-725 CONTACT PLATING: GOLD ON THE MATING AREA, TIN-LEAD

ON THE CONTACT TAILS, NICKEL UNDERPLATE

## 346/396 SERIES CARD EDGE CONNECTOR CONTACT CODE 555,556,558,559,560 DIMENSIONS

YOUR CONNECTION TO QUALITY & SERVICE

**EDAC INC** TORONTO, ONTARIO CANADA

THESE DRAWINGS AND SPECIFICATIONS ARE THE PROPERTY OF EDAC INC.,AND SHALL NOT BE REPRODUCED, OR COPIED OR USED AS THE BASIS FOR THE MANUFACTURE OR SALE OF APPARATUS WITHOUT WRITTEN PERMISSION.