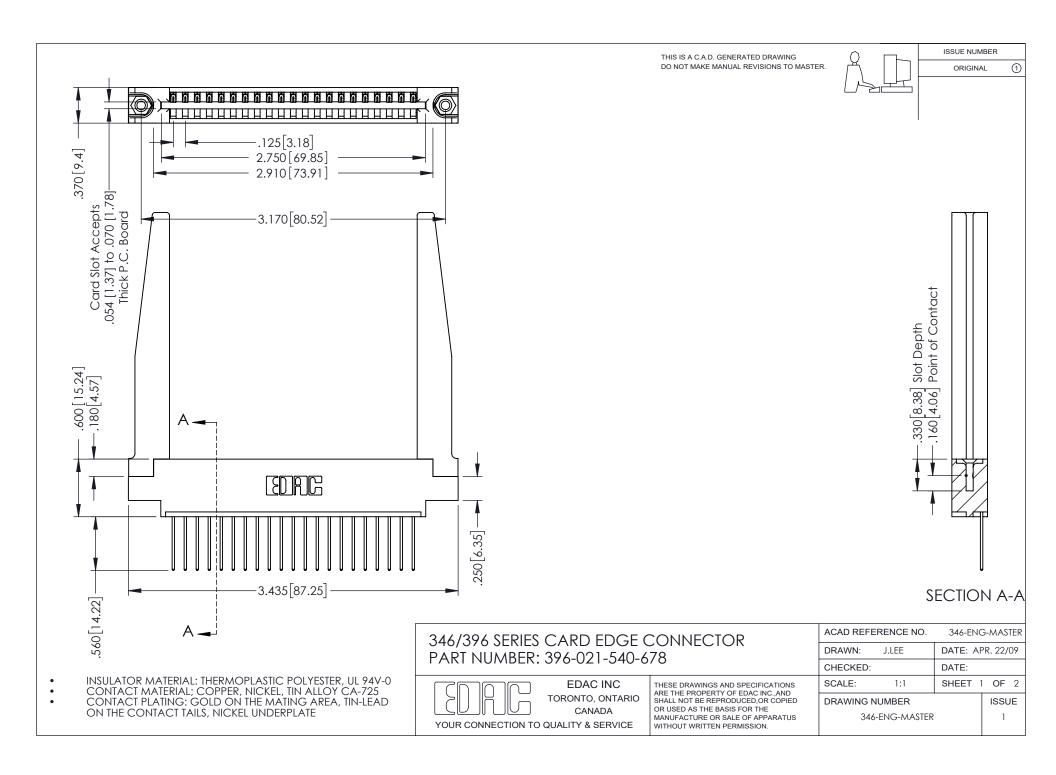

## **Contact Code 556**

INSULATOR MATERIAL: THERMOPLASTIC POLYESTER, UL 94V-0 CONTACT MATERIAL; COPPER, NICKEL, TIN ALLOY CA-725 CONTACT PLATING: GOLD ON THE MATING AREA, TIN-LEAD

ON THE CONTACT TAILS, NICKEL UNDERPLATE

## 346/396 SERIES CARD EDGE CONNECTOR CONTACT CODE 555,556,558,559,560 DIMENSIONS

YOUR CONNECTION TO QUALITY & SERVICE

**EDAC INC** TORONTO, ONTARIO CANADA

THESE DRAWINGS AND SPECIFICATIONS ARE THE PROPERTY OF EDAC INC.,AND SHALL NOT BE REPRODUCED, OR COPIED OR USED AS THE BASIS FOR THE MANUFACTURE OR SALE OF APPARATUS WITHOUT WRITTEN PERMISSION.