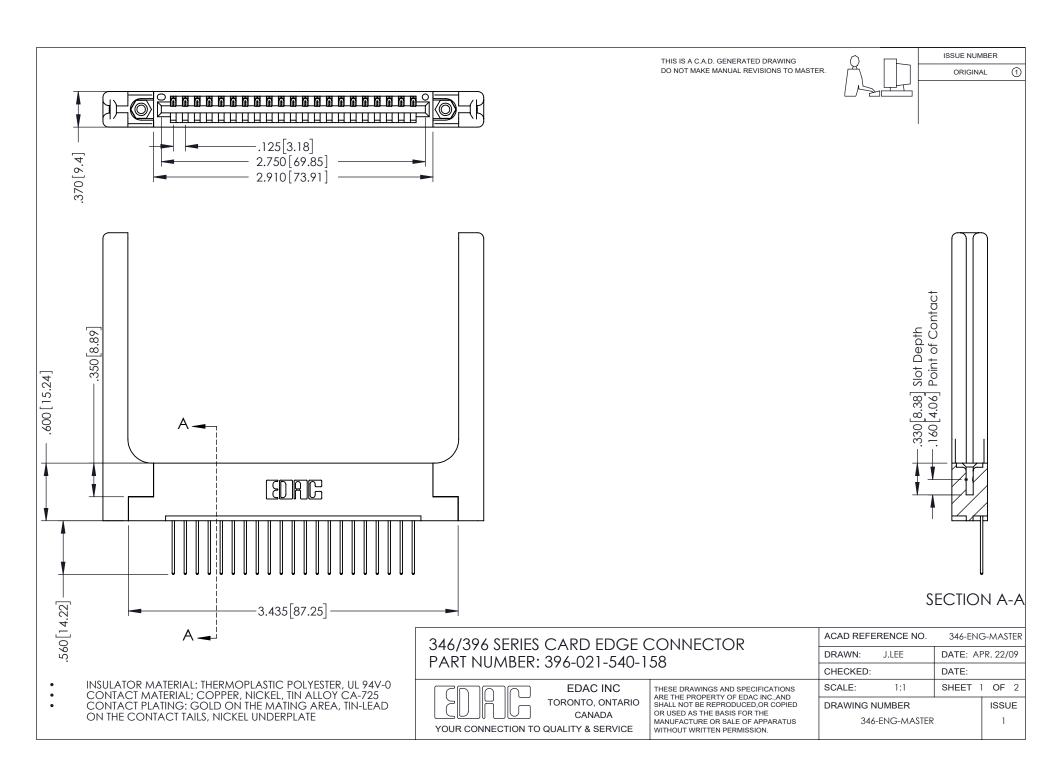

## **Contact Code 556**

INSULATOR MATERIAL: THERMOPLASTIC POLYESTER, UL 94V-0 CONTACT MATERIAL; COPPER, NICKEL, TIN ALLOY CA-725 CONTACT PLATING: GOLD ON THE MATING AREA, TIN-LEAD

ON THE CONTACT TAILS, NICKEL UNDERPLATE

## 346/396 SERIES CARD EDGE CONNECTOR CONTACT CODE 555,556,558,559,560 DIMENSIONS

YOUR CONNECTION TO QUALITY & SERVICE

**EDAC INC** TORONTO, ONTARIO CANADA

THESE DRAWINGS AND SPECIFICATIONS ARE THE PROPERTY OF EDAC INC.,AND SHALL NOT BE REPRODUCED, OR COPIED OR USED AS THE BASIS FOR THE MANUFACTURE OR SALE OF APPARATUS WITHOUT WRITTEN PERMISSION.