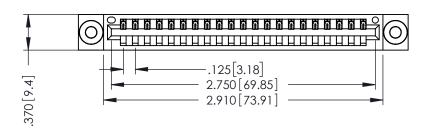

THIS IS A C.A.D. GENERATED DRAWING DO NOT MAKE MANUAL REVISIONS TO MASTER.

ISSUE NUMBER

ORIGINAL

1

.330 [8.38] Slot Depth .160 [4.06] Point of Contact **SECTION A-A** 

346/396 SERIES CARD EDGE CONNECTOR PART NUMBER: 396-021-526-603

YOUR CONNECTION TO QUALITY & SERVICE

**EDAC INC** TORONTO, ONTARIO CANADA

THESE DRAWINGS AND SPECIFICATIONS ARE THE PROPERTY OF EDAC INC., AND SHALL NOT BE REPRODUCED,OR COPIED OR USED AS THE BASIS FOR THE MANUFACTURE OR SALE OF APPARATUS WITHOUT WRITTEN PERMISSION.

| ACAD REFERENCE NO. | 346-ENG-MASTER   |
|--------------------|------------------|
| DRAWN: J.LEE       | DATE: APR. 22/09 |
| CHECKED:           | DATE:            |
| SCALE: 1:1         | SHEET 1 OF 2     |
| DRAWING NUMBER     | ISSUE            |
| 346-ENG-MASTER     | 1 1              |