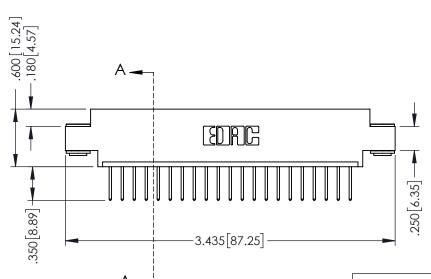

## **Contact Code 555**

## **Contact Code 556**

INSULATOR MATERIAL: THERMOPLASTIC POLYESTER, UL 94V-0 CONTACT MATERIAL; COPPER, NICKEL, TIN ALLOY CA-725 CONTACT PLATING: GOLD ON THE MATING AREA, TIN-LEAD

ON THE CONTACT TAILS, NICKEL UNDERPLATE

## 346/396 SERIES CARD EDGE CONNECTOR CONTACT CODE 555,556,558,559,560 DIMENSIONS

YOUR CONNECTION TO QUALITY & SERVICE

**EDAC INC** TORONTO, ONTARIO CANADA

THESE DRAWINGS AND SPECIFICATIONS ARE THE PROPERTY OF EDAC INC.,AND SHALL NOT BE REPRODUCED, OR COPIED OR USED AS THE BASIS FOR THE MANUFACTURE OR SALE OF APPARATUS WITHOUT WRITTEN PERMISSION.

|   | ACAD REFERENCE NO. | 346-ENG-MASTER   |
|---|--------------------|------------------|
|   | DRAWN: J.LEE       | DATE: APR. 22/09 |
| ) | CHECKED:           | DATE:            |
|   | SCALE: 1:1         | SHEET 2 OF 2     |
|   | DRAWING NUMBER     | ISSUE            |
|   | 346-ENG-MASTER     | 1                |