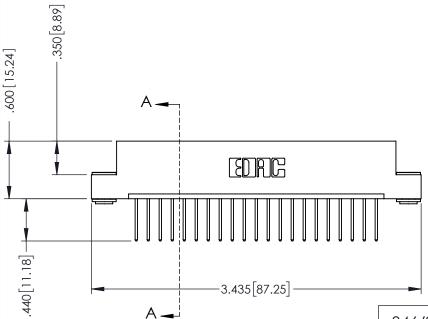

THIS IS A C.A.D. GENERATED DRAWING DO NOT MAKE MANUAL REVISIONS TO MASTER.

ISSUE NUMBER

ORIGINAL

1

.330 [8.38] Slot Depth .160 [4.06] Point of Contact

**SECTION A-A** 

346/396 SERIES CARD EDGE CONNECTOR PART NUMBER: 396-021-522-103

346-ENG-MASTER

INSULATOR MATERIAL: THERMOPLASTIC POLYESTER, UL 94V-0 CONTACT MATERIAL; COPPER, NICKEL, TIN ALLOY CA-725 CONTACT PLATING: GOLD ON THE MATING AREA, TIN-LEAD ON THE CONTACT TAILS, NICKEL UNDERPLATE