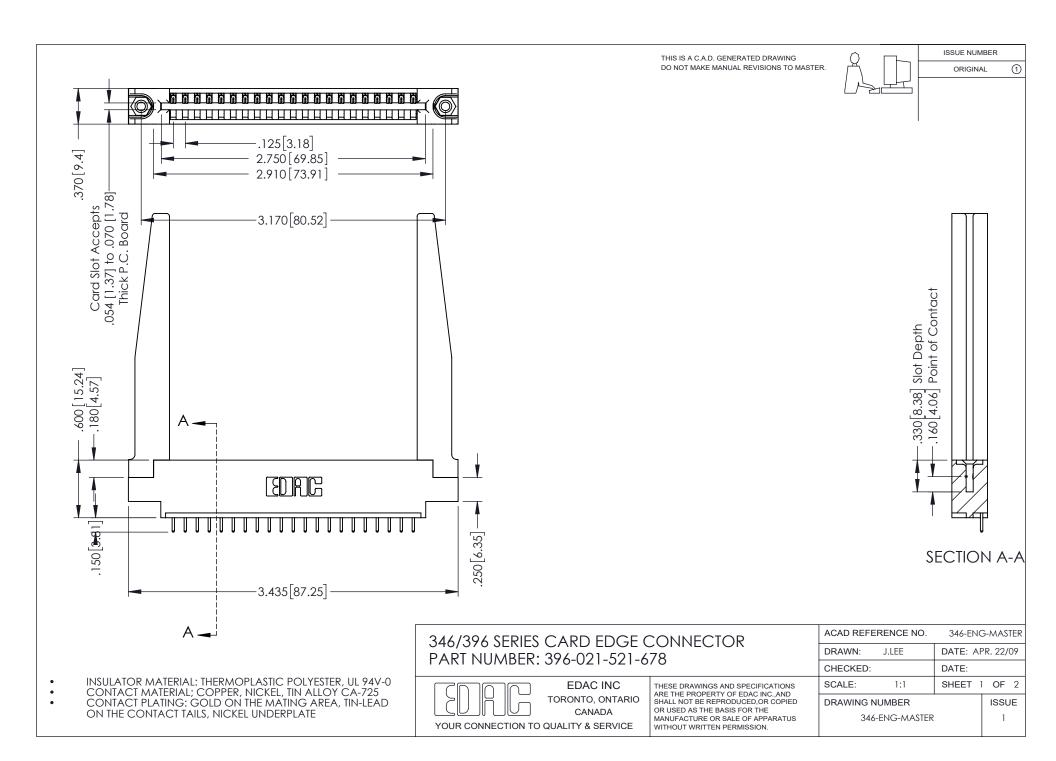

## **Contact Code 556**

INSULATOR MATERIAL: THERMOPLASTIC POLYESTER, UL 94V-0 CONTACT MATERIAL; COPPER, NICKEL, TIN ALLOY CA-725 CONTACT PLATING: GOLD ON THE MATING AREA, TIN-LEAD

ON THE CONTACT TAILS, NICKEL UNDERPLATE

## 346/396 SERIES CARD EDGE CONNECTOR CONTACT CODE 555,556,558,559,560 DIMENSIONS

YOUR CONNECTION TO QUALITY & SERVICE

**EDAC INC** TORONTO, ONTARIO CANADA

THESE DRAWINGS AND SPECIFICATIONS ARE THE PROPERTY OF EDAC INC.,AND SHALL NOT BE REPRODUCED, OR COPIED OR USED AS THE BASIS FOR THE MANUFACTURE OR SALE OF APPARATUS WITHOUT WRITTEN PERMISSION.