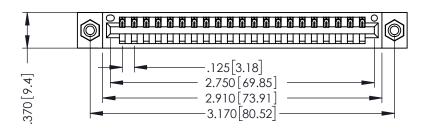

THIS IS A C.A.D. GENERATED DRAWING DO NOT MAKE MANUAL REVISIONS TO MASTER.

ISSUE NUMBER

ORIGINAL

1

346/396 SERIES CARD EDGE CONNECTOR PART NUMBER: 396-021-521-608

YOUR CONNECTION TO QUALITY & SERVICE

**EDAC INC** TORONTO, ONTARIO CANADA

THESE DRAWINGS AND SPECIFICATIONS ARE THE PROPERTY OF EDAC INC., AND SHALL NOT BE REPRODUCED,OR COPIED OR USED AS THE BASIS FOR THE MANUFACTURE OR SALE OF APPARATUS WITHOUT WRITTEN PERMISSION.

| ACAD REFERENCE NO. | 346-ENG-MASTER   |
|--------------------|------------------|
| DRAWN: J.LEE       | DATE: APR. 22/09 |
| CHECKED:           | DATE:            |
| SCALE: 1:1         | SHEET 1 OF 2     |
| DRAWING NUMBER     | ISSUE            |
| 346-ENG-MASTER     | 1                |