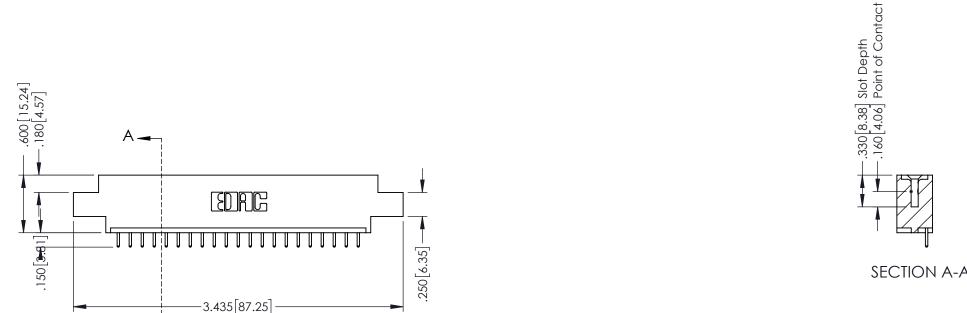

INSULATOR MATERIAL: THERMOPLASTIC POLYESTER, UL 94V-0 CONTACT MATERIAL; COPPER, NICKEL, TIN ALLOY CA-725 CONTACT PLATING: GOLD ON THE MATING AREA, TIN-LEAD ON THE CONTACT TAILS, NICKEL UNDERPLATE

ISSUE NUMBER ORIGINAL 1

## 346/396 SERIES CARD EDGE CONNECTOR CONTACT CODE 555,556,558,559,560 DIMENSIONS

YOUR CONNECTION TO QUALITY & SERVICE

**EDAC INC** TORONTO, ONTARIO CANADA

THESE DRAWINGS AND SPECIFICATIONS ARE THE PROPERTY OF EDAC INC.,AND SHALL NOT BE REPRODUCED, OR COPIED OR USED AS THE BASIS FOR THE MANUFACTURE OR SALE OF APPARATUS WITHOUT WRITTEN PERMISSION.

|   | ACAD REFERENCE NO. | 346-ENG-MASTER   |
|---|--------------------|------------------|
|   | DRAWN: J.LEE       | DATE: APR. 22/09 |
| • | CHECKED:           | DATE:            |
|   | SCALE: 1:1         | SHEET 2 OF 2     |
|   | DRAWING NUMBER     | ISSUE            |
|   | 346-ENG-MASTER     | 1                |