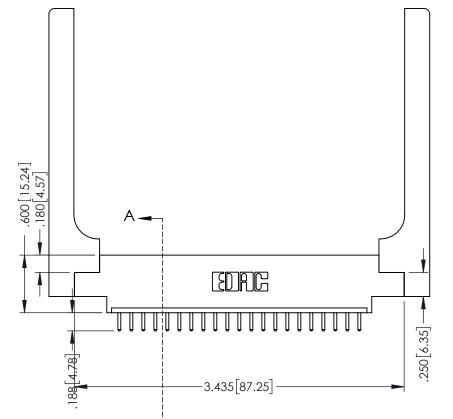

INSULATOR MATERIAL: THERMOPLASTIC POLYESTER, UL 94V-0 CONTACT MATERIAL; COPPER, NICKEL, TIN ALLOY CA-725 CONTACT PLATING: GOLD ON THE MATING AREA, TIN-LEAD ON THE CONTACT TAILS, NICKEL UNDERPLATE

ISSUE NUMBER ORIGINAL 1

## **Contact Code 555**

## **Contact Code 556**

INSULATOR MATERIAL: THERMOPLASTIC POLYESTER, UL 94V-0 CONTACT MATERIAL; COPPER, NICKEL, TIN ALLOY CA-725 CONTACT PLATING: GOLD ON THE MATING AREA, TIN-LEAD

ON THE CONTACT TAILS, NICKEL UNDERPLATE

## 346/396 SERIES CARD EDGE CONNECTOR CONTACT CODE 555,556,558,559,560 DIMENSIONS

YOUR CONNECTION TO QUALITY & SERVICE

**EDAC INC** TORONTO, ONTARIO CANADA

THESE DRAWINGS AND SPECIFICATIONS ARE THE PROPERTY OF EDAC INC.,AND SHALL NOT BE REPRODUCED, OR COPIED OR USED AS THE BASIS FOR THE MANUFACTURE OR SALE OF APPARATUS WITHOUT WRITTEN PERMISSION.

|   | ACAD REFERENCE NO. | 346-ENG-MASTER   |
|---|--------------------|------------------|
|   | DRAWN: J.LEE       | DATE: APR. 22/09 |
| ) | CHECKED:           | DATE:            |
|   | SCALE: 1:1         | SHEET 2 OF 2     |
|   | DRAWING NUMBER     | ISSUE            |
|   | 346-ENG-MASTER     | 1                |