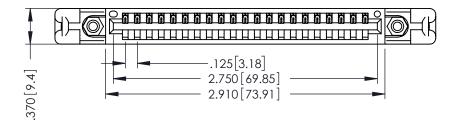

THIS IS A C.A.D. GENERATED DRAWING DO NOT MAKE MANUAL REVISIONS TO MASTER.

ISSUE NUMBER

ORIGINAL

1

Slot Depth Point of Contact .330[8.38] : .160[4.06] **SECTION A-A** 

346/396 SERIES CARD EDGE CONNECTOR PART NUMBER: 396-021-520-658

YOUR CONNECTION TO QUALITY & SERVICE

**EDAC INC** TORONTO, ONTARIO CANADA

THESE DRAWINGS AND SPECIFICATIONS ARE THE PROPERTY OF EDAC INC., AND SHALL NOT BE REPRODUCED,OR COPIED OR USED AS THE BASIS FOR THE MANUFACTURE OR SALE OF APPARATUS WITHOUT WRITTEN PERMISSION.

| ACAD REFERENCE NO. | 346-ENG-MASTER   |
|--------------------|------------------|
| DRAWN: J.LEE       | DATE: APR. 22/09 |
| CHECKED:           | DATE:            |
| SCALE: 1:1         | SHEET 1 OF 2     |
| DRAWING NUMBER     | ISSUE            |
| 346-ENG-MASTER     | 1                |