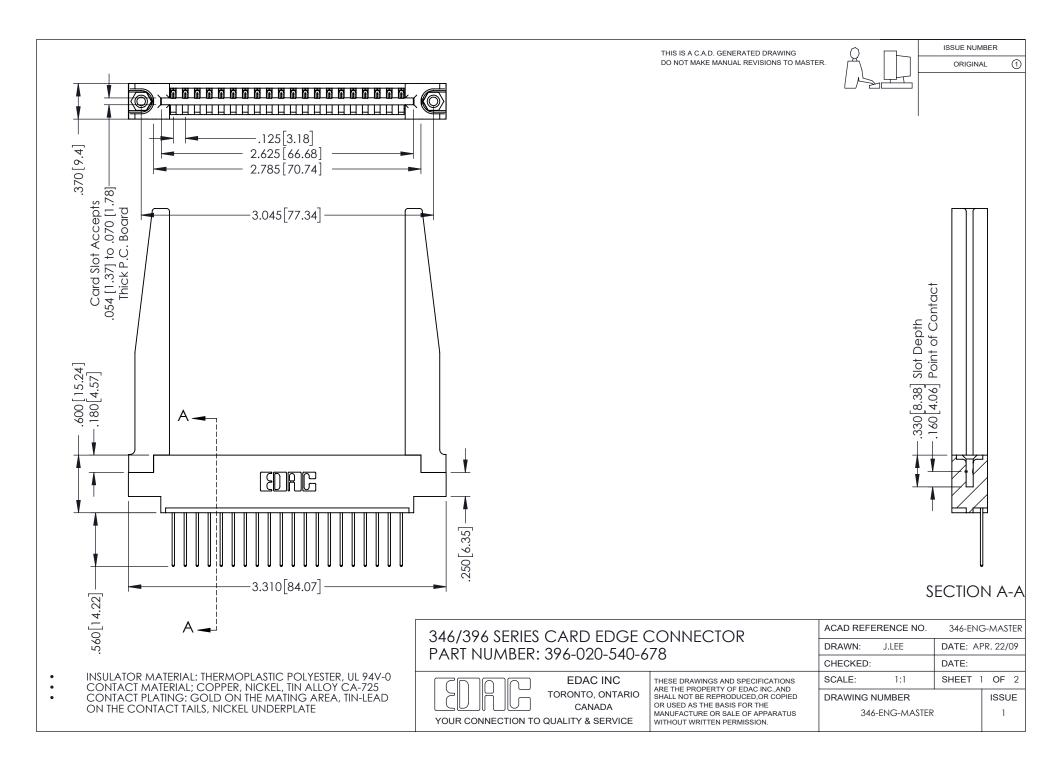

## **Contact Code 556**

INSULATOR MATERIAL: THERMOPLASTIC POLYESTER, UL 94V-0 CONTACT MATERIAL; COPPER, NICKEL, TIN ALLOY CA-725 CONTACT PLATING: GOLD ON THE MATING AREA, TIN-LEAD

ON THE CONTACT TAILS, NICKEL UNDERPLATE

## 346/396 SERIES CARD EDGE CONNECTOR CONTACT CODE 555,556,558,559,560 DIMENSIONS

YOUR CONNECTION TO QUALITY & SERVICE

**EDAC INC** TORONTO, ONTARIO CANADA

THESE DRAWINGS AND SPECIFICATIONS ARE THE PROPERTY OF EDAC INC.,AND SHALL NOT BE REPRODUCED, OR COPIED OR USED AS THE BASIS FOR THE MANUFACTURE OR SALE OF APPARATUS WITHOUT WRITTEN PERMISSION.