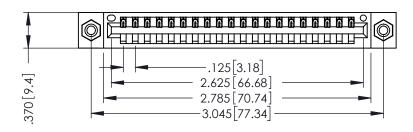

THIS IS A C.A.D. GENERATED DRAWING DO NOT MAKE MANUAL REVISIONS TO MASTER.

ISSUE NUMBER

ORIGINAL

1

**SECTION A-A** 

346/396 SERIES CARD EDGE CONNECTOR PART NUMBER: 396-020-526-108

YOUR CONNECTION TO QUALITY & SERVICE

**EDAC INC** TORONTO, ONTARIO CANADA

THESE DRAWINGS AND SPECIFICATIONS ARE THE PROPERTY OF EDAC INC., AND SHALL NOT BE REPRODUCED,OR COPIED OR USED AS THE BASIS FOR THE MANUFACTURE OR SALE OF APPARATUS WITHOUT WRITTEN PERMISSION.

| ACAD REFERENCE NO. | 346-ENG-MASTER   |
|--------------------|------------------|
| DRAWN: J.LEE       | DATE: APR. 22/09 |
| CHECKED:           | DATE:            |
| SCALE: 1:1         | SHEET 1 OF 2     |
| DRAWING NUMBER     | ISSUE            |
| 346-ENG-MASTER     | 1                |