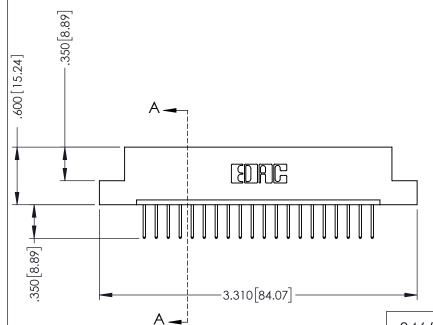

## 346/396 SERIES CARD EDGE CONNECTOR CONTACT CODE 555,556,558,559,560 DIMENSIONS

YOUR CONNECTION TO QUALITY & SERVICE

**EDAC INC** TORONTO, ONTARIO CANADA

THESE DRAWINGS AND SPECIFICATIONS ARE THE PROPERTY OF EDAC INC.,AND SHALL NOT BE REPRODUCED, OR COPIED OR USED AS THE BASIS FOR THE MANUFACTURE OR SALE OF APPARATUS WITHOUT WRITTEN PERMISSION.

|   | ACAD REFERENCE NO. | 346-ENG-MASTER   |
|---|--------------------|------------------|
|   | DRAWN: J.LEE       | DATE: APR. 22/09 |
| ) | CHECKED:           | DATE:            |
|   | SCALE: 1:1         | SHEET 2 OF 2     |
|   | DRAWING NUMBER     | ISSUE            |
|   | 346-ENG-MASTER     | 1                |