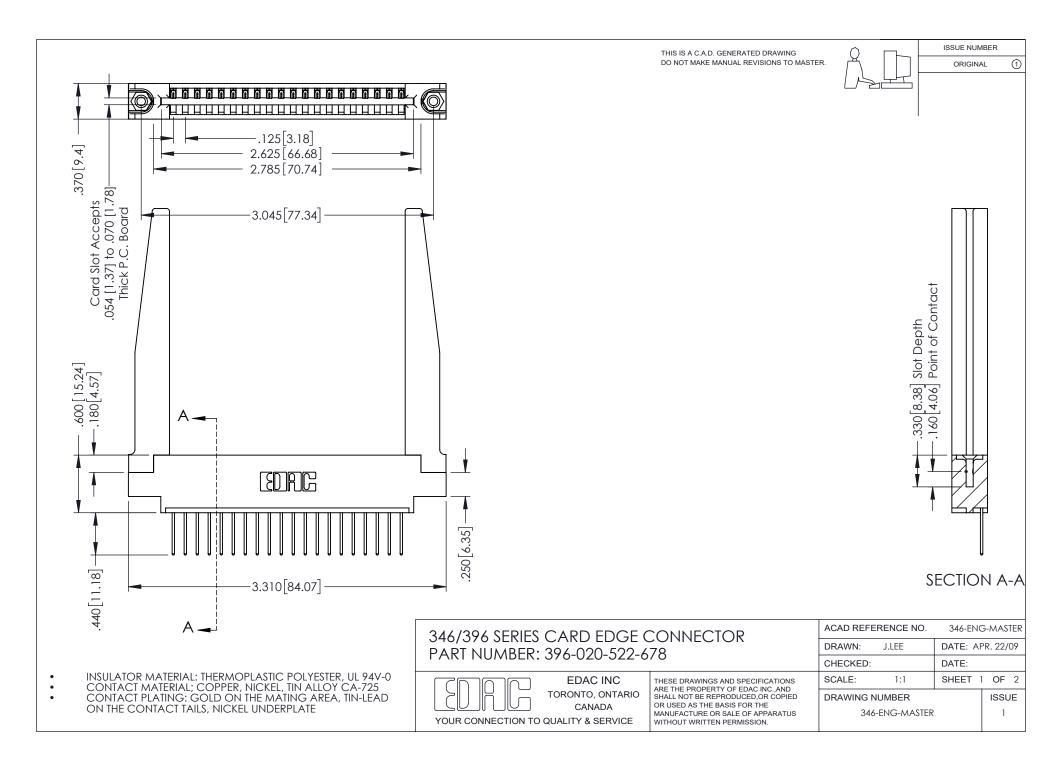

## **Contact Code 556**

INSULATOR MATERIAL: THERMOPLASTIC POLYESTER, UL 94V-0 CONTACT MATERIAL; COPPER, NICKEL, TIN ALLOY CA-725 CONTACT PLATING: GOLD ON THE MATING AREA, TIN-LEAD

ON THE CONTACT TAILS, NICKEL UNDERPLATE

## 346/396 SERIES CARD EDGE CONNECTOR CONTACT CODE 555,556,558,559,560 DIMENSIONS

YOUR CONNECTION TO QUALITY & SERVICE

**EDAC INC** TORONTO, ONTARIO CANADA

THESE DRAWINGS AND SPECIFICATIONS ARE THE PROPERTY OF EDAC INC.,AND SHALL NOT BE REPRODUCED, OR COPIED OR USED AS THE BASIS FOR THE MANUFACTURE OR SALE OF APPARATUS WITHOUT WRITTEN PERMISSION.