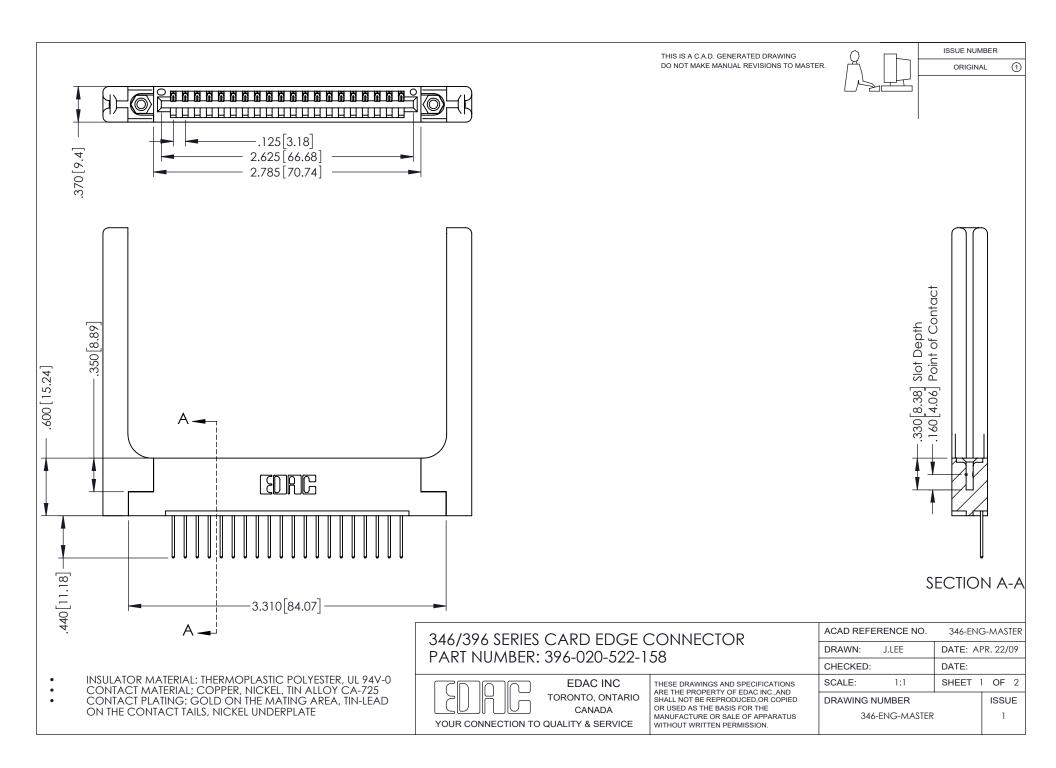

## **Contact Code 556**

INSULATOR MATERIAL: THERMOPLASTIC POLYESTER, UL 94V-0 CONTACT MATERIAL; COPPER, NICKEL, TIN ALLOY CA-725 CONTACT PLATING: GOLD ON THE MATING AREA, TIN-LEAD

ON THE CONTACT TAILS, NICKEL UNDERPLATE

## 346/396 SERIES CARD EDGE CONNECTOR CONTACT CODE 555,556,558,559,560 DIMENSIONS

YOUR CONNECTION TO QUALITY & SERVICE

**EDAC INC** TORONTO, ONTARIO CANADA

THESE DRAWINGS AND SPECIFICATIONS ARE THE PROPERTY OF EDAC INC.,AND SHALL NOT BE REPRODUCED, OR COPIED OR USED AS THE BASIS FOR THE MANUFACTURE OR SALE OF APPARATUS WITHOUT WRITTEN PERMISSION.

|  | ACAD REFERENCE NO. | 346-ENG-MASTER   |
|--|--------------------|------------------|
|  | DRAWN: J.LEE       | DATE: APR. 22/09 |
|  | CHECKED:           | DATE:            |
|  | SCALE: 1:1         | SHEET 2 OF 2     |
|  | DRAWING NUMBER     | ISSUE            |
|  | 346-ENG-MASTER     | 1                |