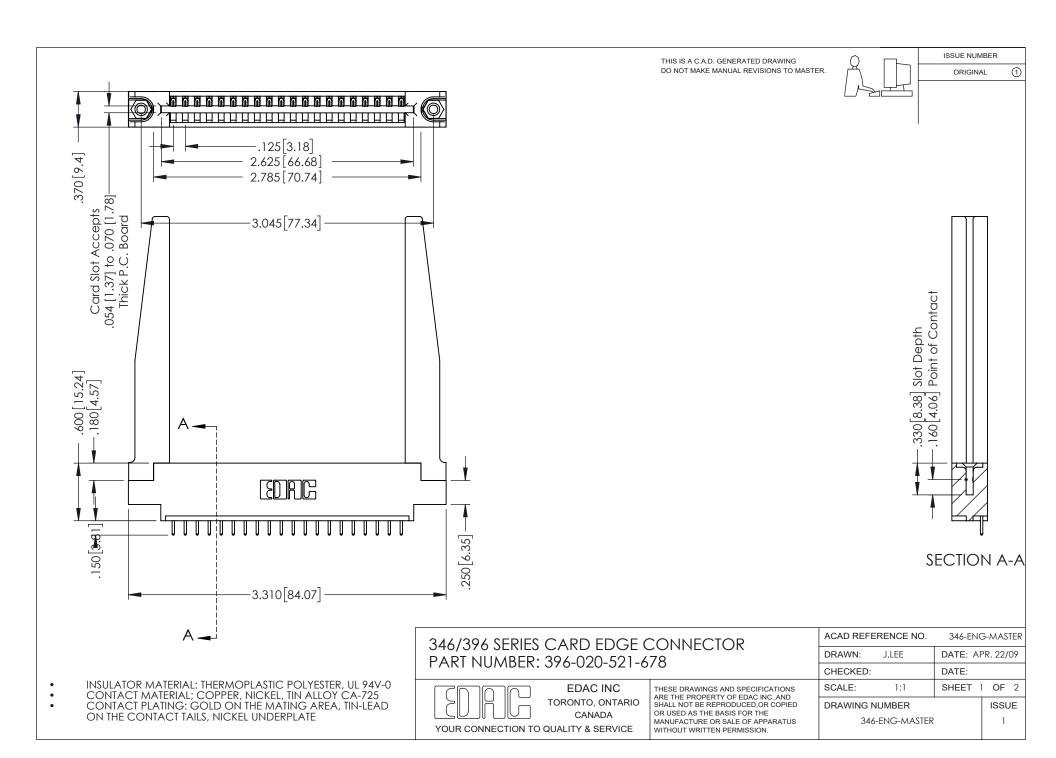

## **Contact Code 556**

INSULATOR MATERIAL: THERMOPLASTIC POLYESTER, UL 94V-0 CONTACT MATERIAL; COPPER, NICKEL, TIN ALLOY CA-725 CONTACT PLATING: GOLD ON THE MATING AREA, TIN-LEAD

ON THE CONTACT TAILS, NICKEL UNDERPLATE

## 346/396 SERIES CARD EDGE CONNECTOR CONTACT CODE 555,556,558,559,560 DIMENSIONS

YOUR CONNECTION TO QUALITY & SERVICE

**EDAC INC** TORONTO, ONTARIO CANADA

THESE DRAWINGS AND SPECIFICATIONS ARE THE PROPERTY OF EDAC INC.,AND SHALL NOT BE REPRODUCED, OR COPIED OR USED AS THE BASIS FOR THE MANUFACTURE OR SALE OF APPARATUS WITHOUT WRITTEN PERMISSION.