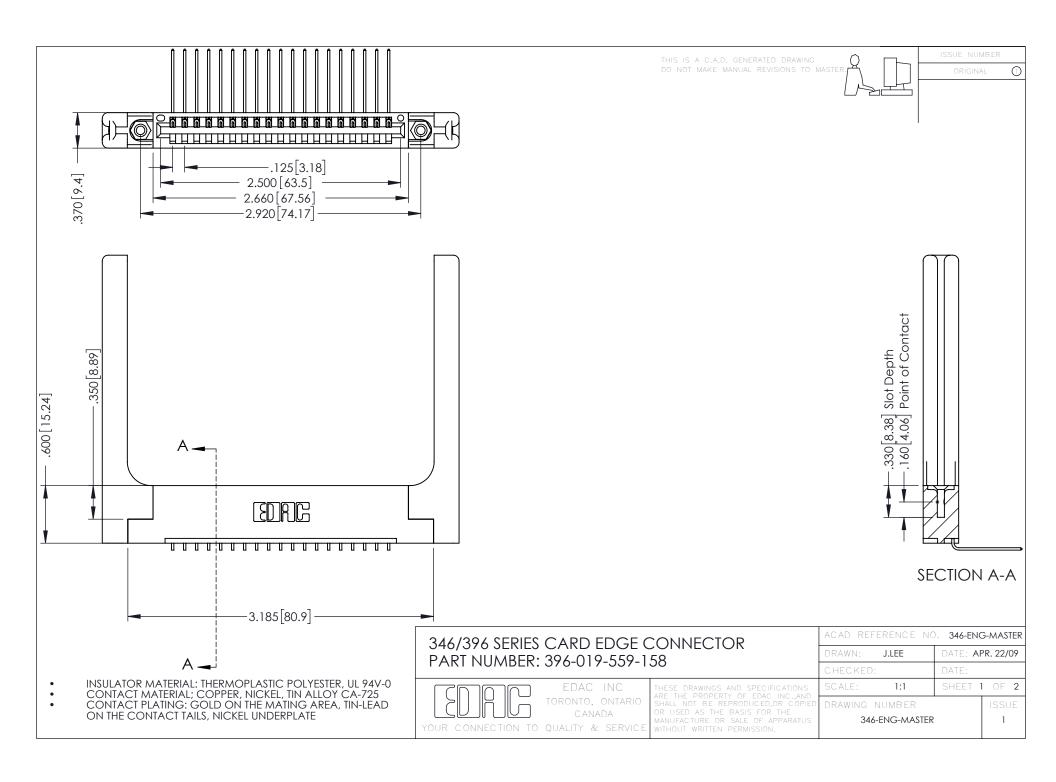

**Contact Code 555** 

**Contact Code 556** 

INSULATOR MATERIAL: THERMOPLASTIC POLYESTER, UL 94V-0 CONTACT MATERIAL; COPPER, NICKEL, TIN ALLOY CA-725

CONTACT PLATING: GOLD ON THE MATING AREA, TIN-LEAD ON THE CONTACT TAILS, NICKEL UNDERPLATE

## 346/396 SERIES CARD EDGE CONNECTOR CONTACT CODE 555,556,558,559,560 DIMENSIONS

YOUR CONNECTION TO QUALITY & SERVICE

|   | ACAD REFERENCE NO. 346-ENG-MASTER |                  |
|---|-----------------------------------|------------------|
|   | DRAWN: J.LEE                      | DATE: APR. 22/09 |
|   | CHECKED:                          | DATE:            |
|   | SCALE: 1:1                        | SHEET 2 OF 2     |
| D | DRAWING NUMBER                    | ISSUE            |

346-ENG-MASTER